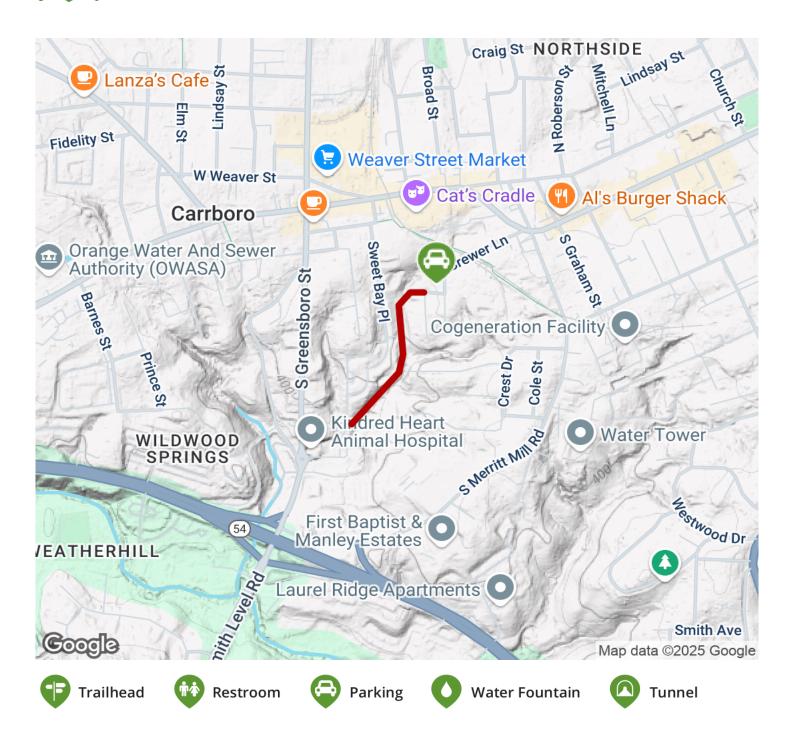

## **Parking & Trail Access**

Chapel Hill Transit provides access to the trail. Visit the <u>Town</u> of <u>Chapel Hill website</u> for more information and the <u>GoTriangle website</u> to plan your trip.

There is no designated parking for this trail.

TrailLink.com

TrailLink.com