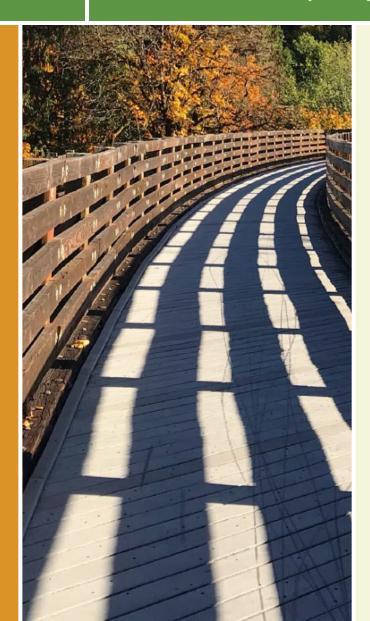

## **Roberson Place Bikeway** *North Carolina*

The Roberson Place Bikeway provides an alternative route for both pedestrians and cyclists between South Greensboro Street and the

The Roberson Place Bikeway provides an alternative route for both pedestrians and cyclists between South Greensboro Street and the <u>Libba Cotton Bikeway</u>. The multiuse, paved trail serves as a connection between southern Carrboro, downtown Carrboro, and UNC-Chapel Hill. With its smooth and wide surface, the trail is likely accessible for those using mobility devices and families with strollers.