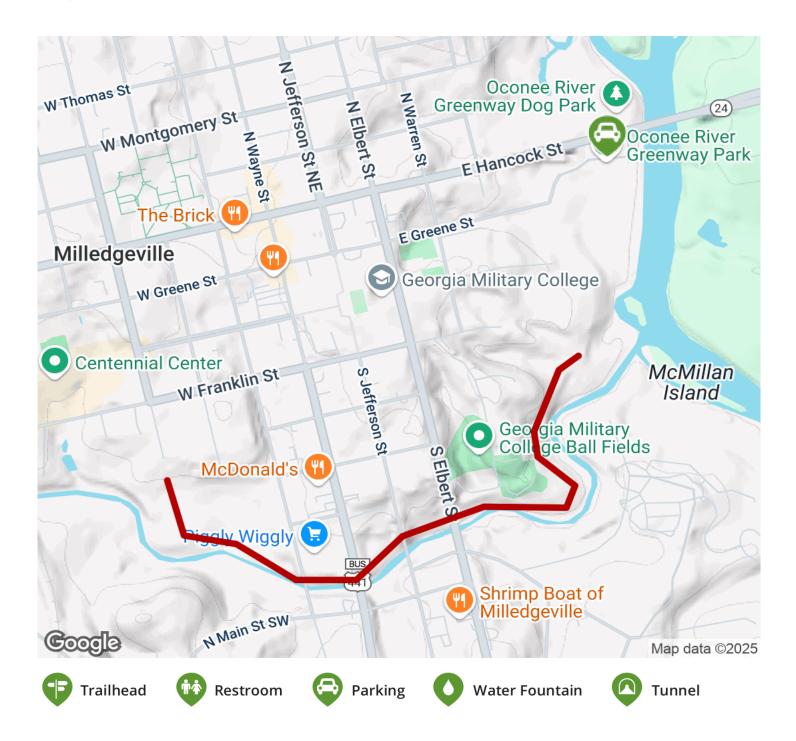

## **Parking & Trail Access**

Access the trail at Flagg Chapel Baptist Church (400 W Franklin St) or at the Oconee River Greenway (420 E Greene St).

TrailLink.com

TrailLink.com