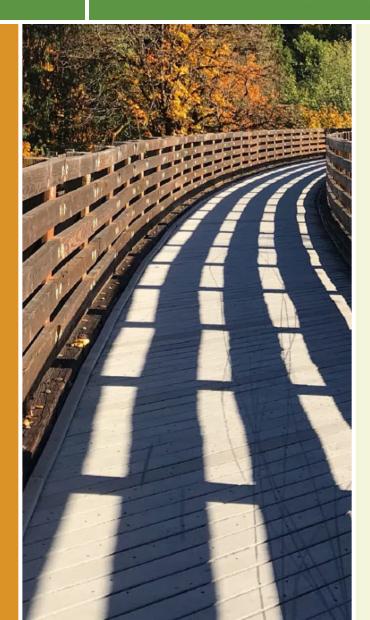

Fishing Creek Community Trail Georgia

The Fishing Creek Community Trail is a 1.3 mile public pathway from Flagg Chapel Baptist Church to the Oconee River Greenway.

The Fishing Creek Community Trail is a 1.3 mile public pathway from Flagg Chapel Baptist Church to the Oconee River Greenway. The trail is built with crushed gravel and woodchips. It runs from the west side of Memory Hill Cemetery southward to Fishing Creek, and then follows the north side of the creek beneath four city streets onto the Georgia Military College campus near the recreational ballfields. The trail follows the footprint of an abandoned rail line that was used to move clay and bricks in and out of the McMillan Brickworks in the 19th century.