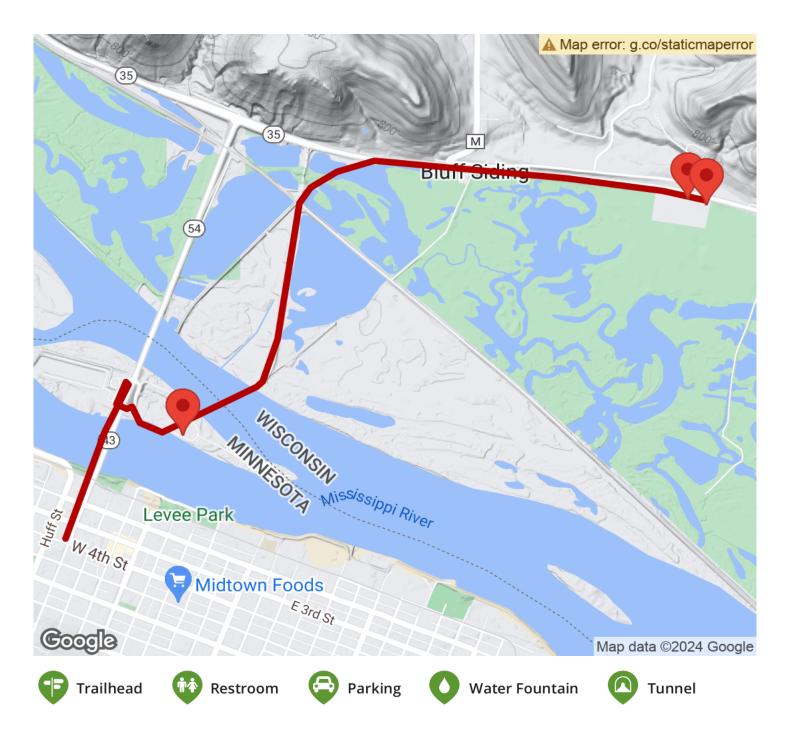

A of 2022, phase one is complete and open for use. The trail's northern end is located at the Town of Buffalo Park (54 WI-35, Fountain City) in Wisconsin. Following the Great River Road west, the trail curves south through wetlands via raised boardwalks and the Flyway Bridge. The trail crosses the Mississippi River, first by the historic Wagon Bridge to Latsch Island and then by the new Interstate bridge to mainland Minnesota. The trail's southern endpoint is located at the intersection of

Highway 43 and W 4th Street in Winona, Minnesota.

Phase two seeks to connect the Flyway Trail to the Great River Trail in Wisconsin which currently terminates just three miles away from the end of phase one. Phase three will push north towards Fountain City, Cochrane and eventually Alma, Wisconsin.

## **Parking & Trail Access**

Parking is available at the Town of Buffalo Park (54 WI-35, Fountain City) in Wisconsin and at the Latsch Island Recreational Area. There is street parking in Winona, Minnesota.