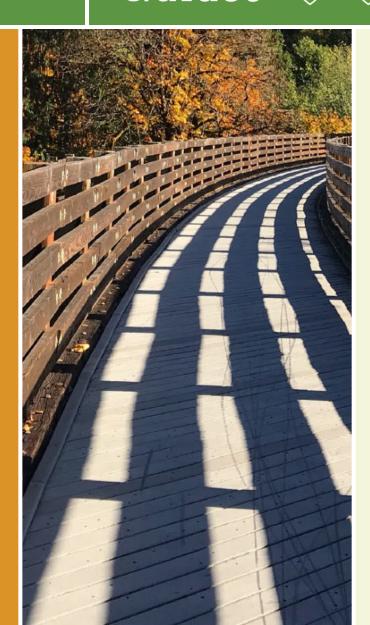

A of 2022, phase one is complete and open for use. The trail's northern end is located at the Town of Buffalo Park (54 WI-35, Fountain City) in Wisconsin. Following the Great River Road west, the trail curves south through wetlands via raised boardwalks and the Flyway Bridge. The trail crosses the Mississippi River, first by the historic Wagon Bridge to Latsch Island and then by the new Interstate bridge to mainland Minnesota. The trail's southern endpoint is located at the intersection of