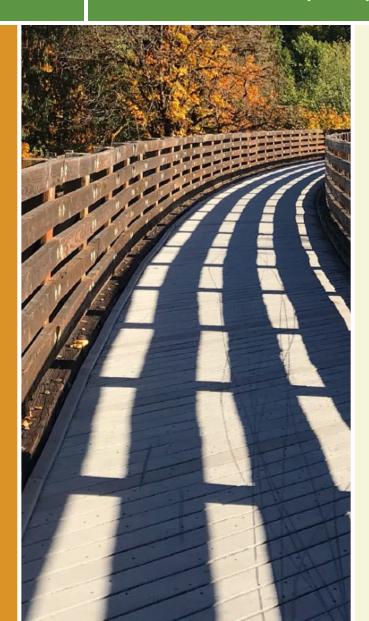

## Overlooking Georgetown in northwest DC, Montrose Park is a sixteen-acre park that has a playground, picnic tables, restrooms,

Overlooking Georgetown in northwest DC, Montrose Park is a sixteen-acre park that has a playground, picnic tables, restrooms, water stations, informational and interpretative kiosks, benches, open green spaces, and brick pathways. The Ropewalk is a straight, paved path that was originally used for the spinning and twisting process used to make hemp into lengths of rope.

## TrailLink.com

States: District of Columbia Counties: Washington Length: 2miles Trail end points: 3052 R St NW, Washington to Rock Creek Park Trail surfaces: Brick,Concrete Trail category: Greenway/Non-RT Trail activities: Wheelchair