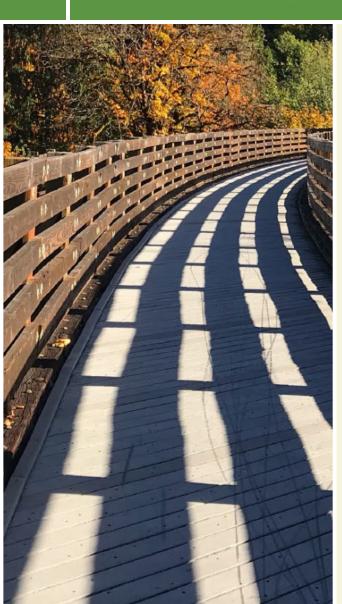

After a short gap by the power station at the trail's northern end, you can continue north for almost 30 miles on the Baton Rouge Levee Bike Path.

Starting from its northern endpoint, the trail's surroundings are a mixture of farmlands and industrial plants. The majority of the trail has a crushed stone surface, but the final mile of the trail in Carville is paved. Although the end of the pavement marks the end to the Carville Levee Trail, an unpaved pathway continues south along the water.