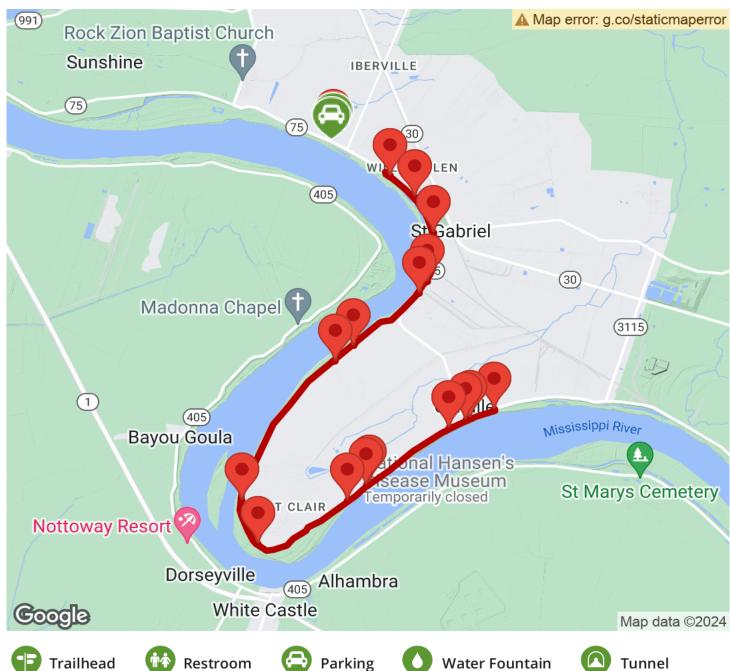

**States:** Louisiana **Counties:** Iberville Length: 12miles

**Trail end points:** LA-75, just south of Willow Glen power station (Willow Glen, St. Gabriel) to Point Clair Rd & Alfred Ln (Carville, St. Gabriel) **Trail surfaces:** Asphalt, Concrete, Crushed

#### Parking & Trail Access

Parking is available off of SR75 between Besson Lane and Jake Lane. Visit the <u>TrailLink map</u> for detailed directions.