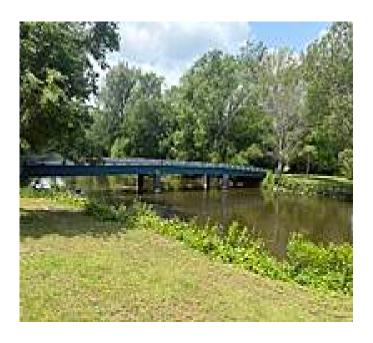

## Following the Elkhart River through a 120-acre greenway, this multiuse trail provides a green oasis in the middle of the city. The

There is an additional loop around American Park and Rice Park. The roads along this route are low-traffic and provide connections with the surrounding Elkhart neighborhoods.

Northwest of the trail, you can continue your adventure on the <u>Elkhart RiverWalk Trail</u>.

Following the Elkhart River through a 120-acre greenway, this multiuse trail provides a green oasis in the middle of the city. The greenway is home to deer, river otter, muskrat, beaver, coyote, fox, screech owls, nesting wood ducks, pileated woodpeckers, and numerous migrating species of birds.