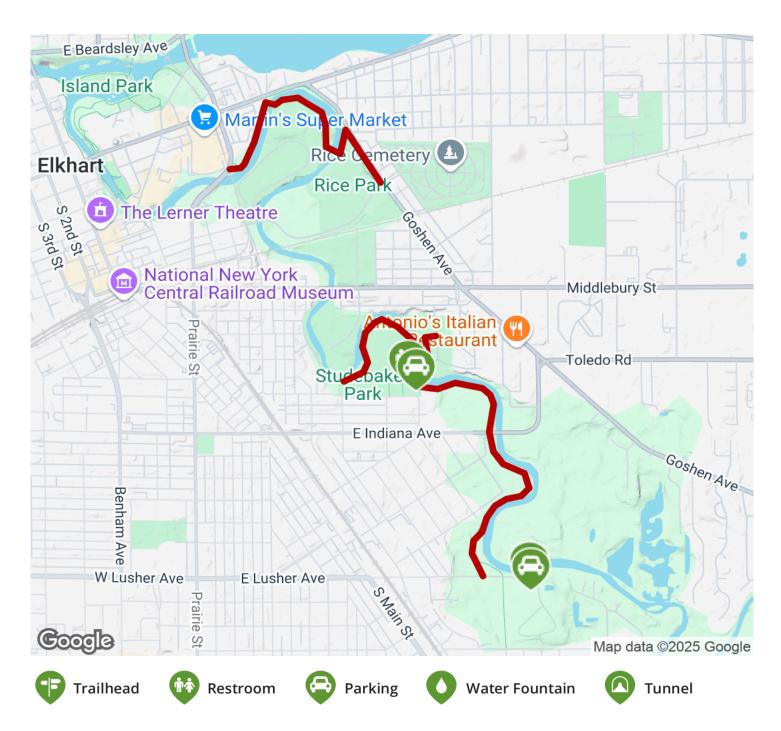

The Elkhart River Greenway Trail winds for 1.9 miles through the greenway. At the southern end of the trail, the Elkhart Environmental Center has opportunities to learn about local wildlife, view eco-friendly building models, or take a yoga class. Studebaker Park is located at the northern end of the trail and is a popular place for picnicking or pick-up soccer games. Public restrooms are available are available at both ends of the trail.

**States:** Indiana **Counties:** Elkhart Length: 1.9miles

Trail end points: Studebaker Park (1020

McDonald St, Elkhart) to Elkhart

Environmental Center (1717 E Lusher Ave,

Elkhart)

Trail surfaces: Asphalt

#### Parking & Trail Access

Parking is available at both trailheads. At the northern end of the trail, park by Studebaker Park (1020 McDonald St, Elkhart) and at the southern end of the trail, park by the Elkhart Environmental Center (1717 E Lusher Ave, Elkhart).