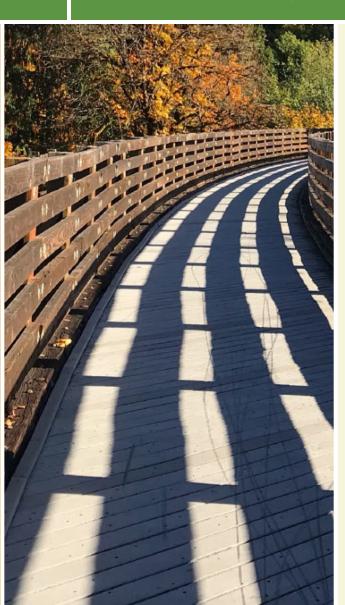

The Elkhart River Greenway Trail winds for 1.9 miles through the greenway. At the southern end of the trail, the Elkhart Environmental Center has opportunities to learn about local wildlife, view eco-friendly building models, or take a yoga class. Studebaker Park is located at the northern end of the trail and is a popular place for picnicking or pick-up soccer games. Public restrooms are available are available at both ends of the trail.