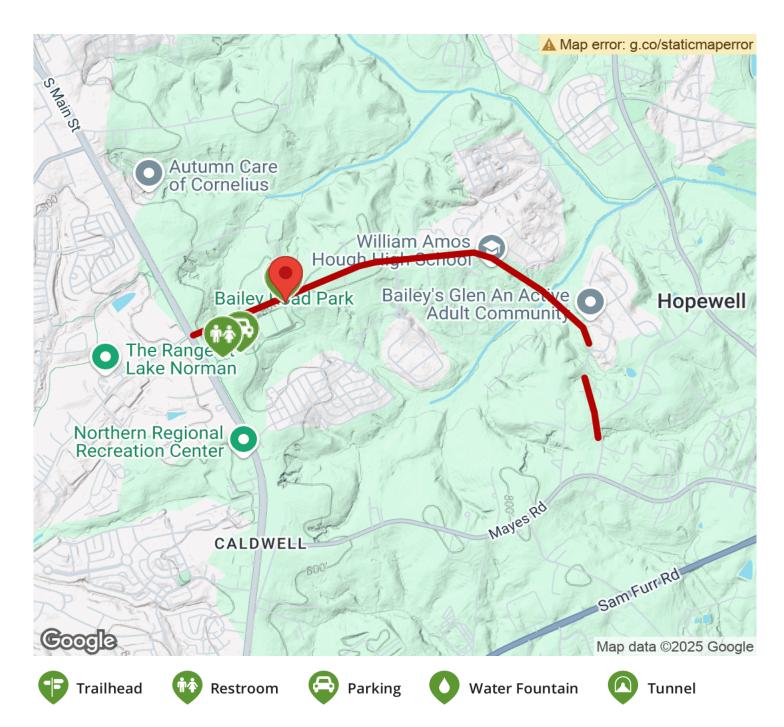

## The Bailey Road Multi-Use Path links Caldwell Station Greenway with the Plum Creek Greenway, which connects to the South Prong

purpose fields, picnic tables and shelters with grills, a variety of sports fields and courts, a fitness loop trail, a playground, restrooms, and drinking fountains. There are benches and trash cans located along the trail.

Running parallel to Bailey Road, the pathway passes several schools and connects with the southern trailhead of the Plum Creek Greenway (18800 Avery Park Dr, Cornelius). The route continues paralleling Bailey Road as it heads south until the intersection with Reese Finley Lane in Huntersville. After a gap of about 700 feet, there is a short section of trail that continues to Ayla Lane and Barnhardt Road.

The Bailey Road Multi-Use Path links <u>Caldwell Station</u> <u>Greenway</u> with the <u>Plum Creek Greenway</u>, which connects to the <u>South Prong Rocky River Greenway</u>. A portion of this multiuse pathway—from where Caldwell Station Greenway meets Old Statesville Road/Highway 115 to where Plum Creek Greenway meets Bailey Road—is part of the trail loop called the <u>Emerald Necklace</u>.

At its southern end, the trail begins by the intersection of Old Statesville Road and Dublin Cres Road across from the Northern Regional Recreation Center (18121 Old Statesville Rd, Cornelius). Heading north parallel to Old Statesville Road, the trail curves east and runs along the northern edge of Bailey Road Park.

Spread across 66-acres, Bailey Road Park has multi-

**States:** North Carolina **Counties:** Mecklenburg

Length: 2.33miles

**Trail end points:** Old Statesville Rd & Dublin Cres Rd (Cornelius) to just south of Ayla Ln &

Barnhardt Rd (Huntersville)

Trail surfaces: Asphalt,Concrete

Trail category: Greenway/Non-RT

Trail activities: Bike,Walking

## Parking & Trail Access

Parking is available in multiple lots at the Bailey Road Park (11536 Bailey Rd, Cornelius) and in a loose gravel lot at the Plum Creek Greenway's southern trailhead (18800 Avery Park Dr, Cornelius).