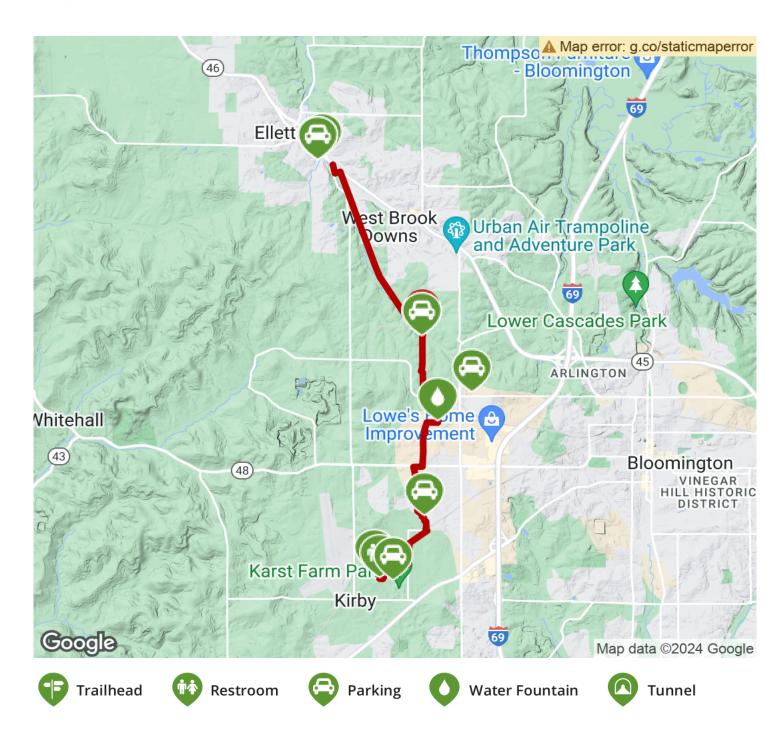

## Parking & Trail Access

Bloomington's public transit system provides easy access to the trail. Visit the <u>Bloomington Transit website</u> for more information.

Parking is available at Karst Farm Park (2450 S Endwright Road, Bloomington), at Karst Farm Greenway Trailhead (2687 N Loesch Road, Bloomington), at 4440 W Gifford Road in Bloomington, at Will Detmer Park (4140 W Vernal Pike, Bloomington), and at Campbells Park (100 S Park St, Ellettsville). Visit the <a href="TrailLink map">TrailLink map</a> for all options and detailed directions.