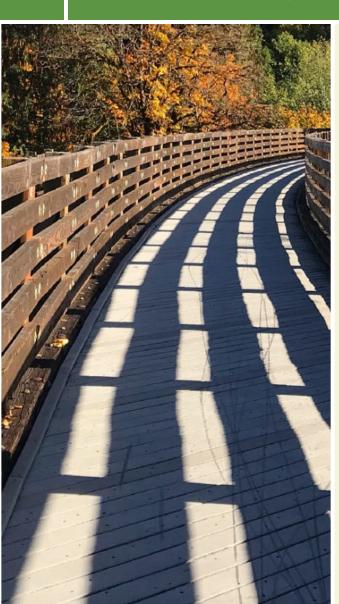

## The Karst Farm Greenway is a paved, multiuse trail that runs for 7.27 miles from Karst Farm Park in the City of Bloomington

to end at SR 46 by Campbells Park.

The Karst Farm Greenway is a paved, multiuse trail that runs for 7.27 miles from Karst Farm Park in the City of Bloomington to Campbells Park in the Town of Ellettsville. The parks along the route—including Karst Farm Park, Loesch Road, and Cambells Park—serve as trailheads for the greenway.