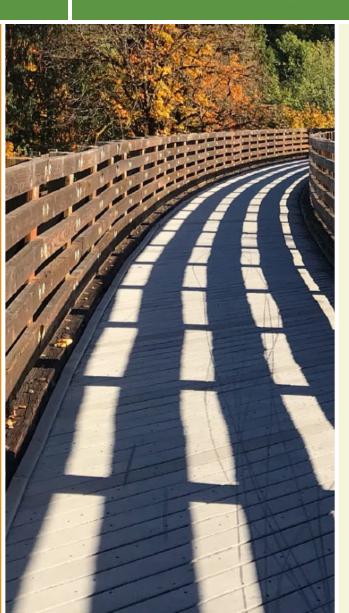

From the Arborview Picnic Area, the paved pathway runs south as it parallels Washington Park Boulevard and then East 49th Street to the Settlers Bluff Picnic Area (4447 E 49th St, Cleveland). The Washington Reservation has the USS Maine & American Legion Memorial, a golf course, and a horticulture center. The Ohio & Erie Canal Reservation has boating, fishing, volleyball courts, a ball field, a playground, and drinking fountains. Both reservations have large picnic areas and restrooms.