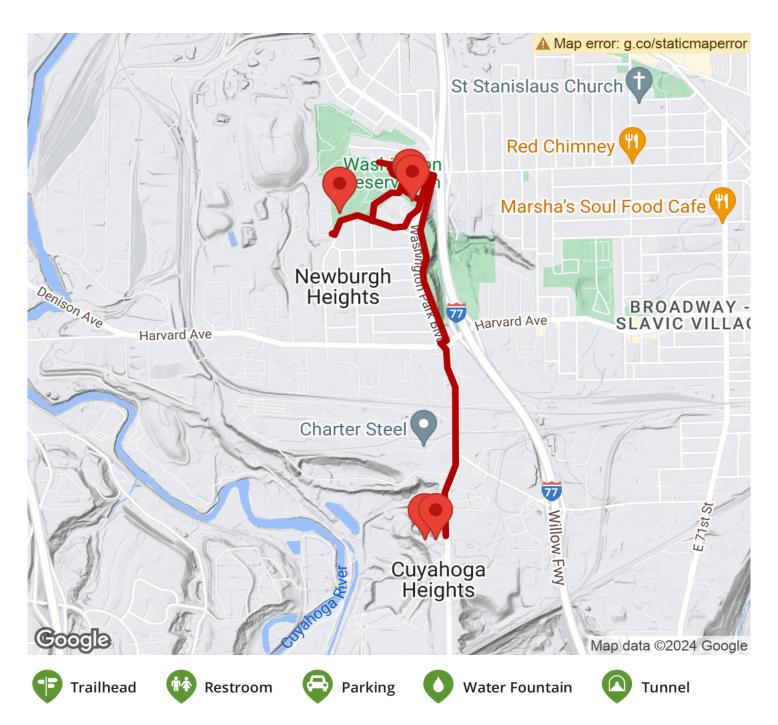

The Washington Reservation All Purpose Trail connects the Arborview Picnic Area in the Washington Reservation and the Settlers Bluff Picnic Area in the Ohio & Erie Canal Reservation. There is an additional 0.5-mile trail loop around the Arborview Picnic Area (3875 Washington Park Blvd, Newburgh Heights).

### Washington Reservation All Purpose Trail Ohio

States: Ohio

**Counties:** Cuyahoga Length: 2.2miles

**Trail end points:** Arborview Picnic Area in Washington Reservation (4408 Pallister Dr, Cleveland) to Settlers Bluff Picnic Area in Ohio & Erie Canal Reservation (4524 E 49th St, Cleveland).

#### Parking & Trail Access

Cleveland's regional transit system provides access to the trail via several bus stops along Washington Park Boulevard. Visit the RTA website for more information. Parking is available at both ends of the trail in the Washington Reservation (4408 Pallister Dr, Cleveland) and the Ohio & Erie Canal Reservation (4524 E 49th St, Cleveland). Visit the TrailLink map for detailed directions.