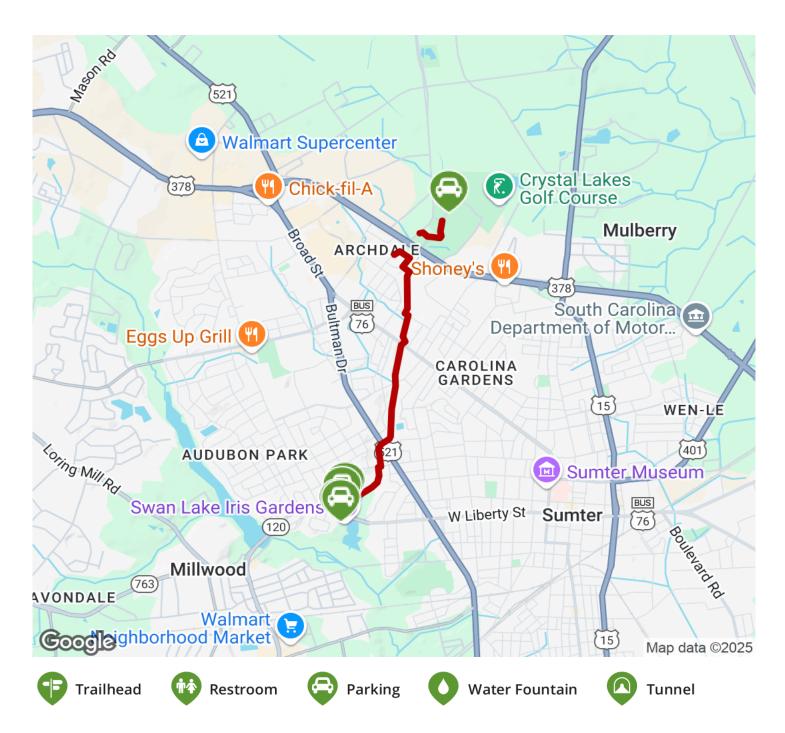

## Parking & Trail Access

Parking is available at several locations along the Shot Pouch Greenway, including Dillon Park (1305 Clara Louise Kellogg Dr) and Swan Lake Iris Gardens (822 W Liberty St, Sumter).