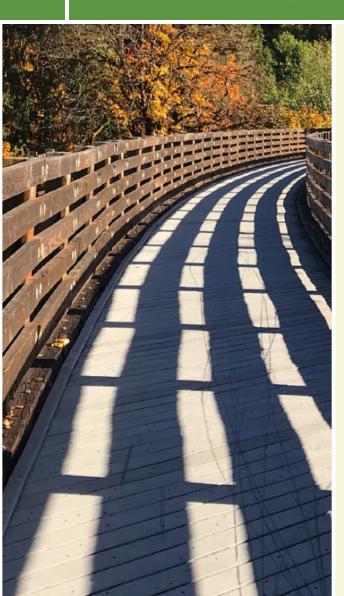

The trail is entirely paved, providing a smooth and level surface. The bridge on Haynsworth Street, which crosses Shot Pouch Branch, and the bridge in Dillon Park have both been replaced with steel bridges.

Following the Shot Pouch Branch, the trail meanders through woods and open meadows. Along the way, visitors can enjoy scenic views of the stream and the surrounding

**States:** South Carolina **Counties:** Sumter Length: 3.4miles