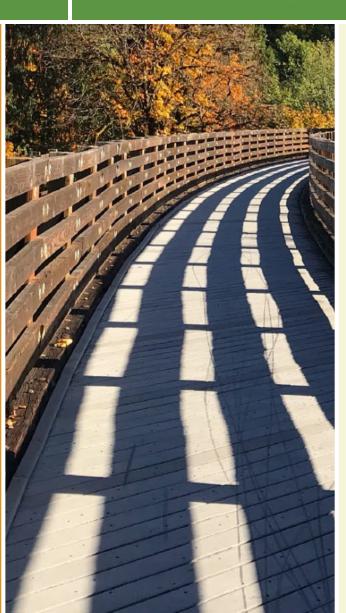

## The North Aqueduct Greenway connects Billy Hewitt Park and downtown Tarrant. The paved, multiuse trail parallels Pinson

Pinson Valley Parkway and then south on Ford Avenue to reach an unconnected off-road segment of the trail that runs southwest from Ford Avenue to Portland Alley.

Chief William C "Billy" Hewitt Park (2475 Pinson Valley Pkwy) serves as the trail's northern endpoint. The park has a playground, picnic tables and pavilions, and benches. After winding through the park, the trail heads south and there is a section of boardwalk where it crosses Five Mile Creek.