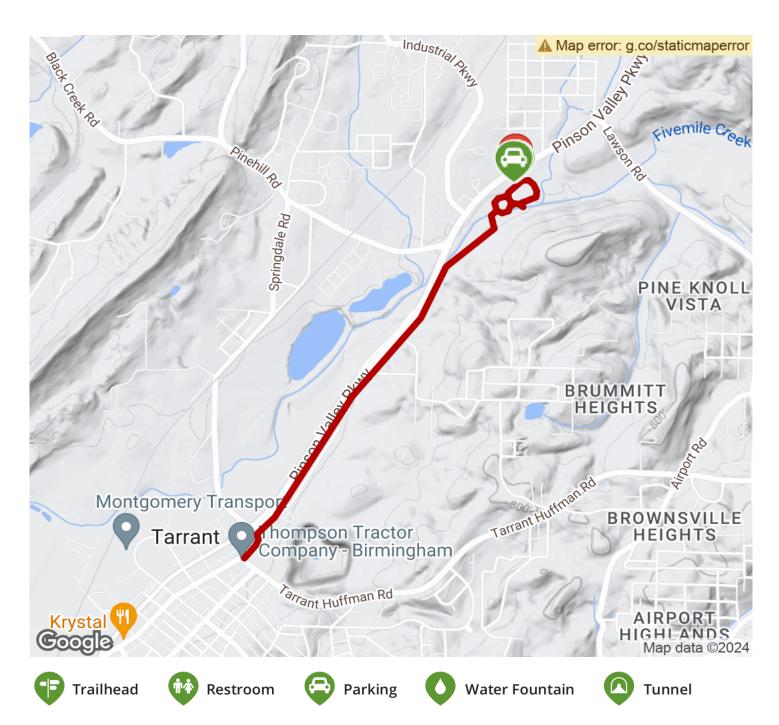

## Parking & Trail Access

Parking is available at "Billy" Hewitt Park (2475 Pinson Valley Pkwy) and there is street parking in downtown Tarrant. Visit the <u>TrailLink map</u> for detailed directions.