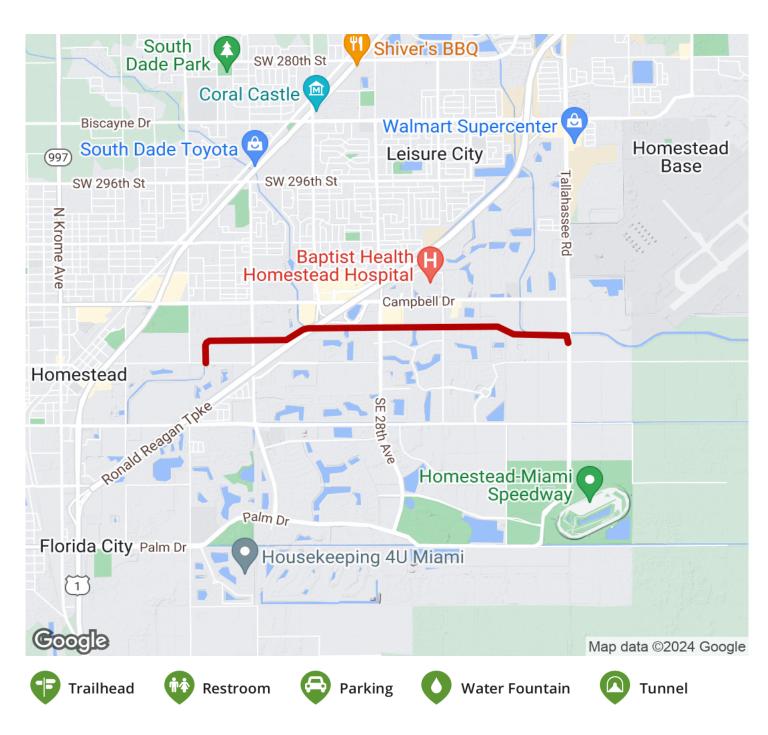

Once completed, the Biscayne-Everglades Greenway will be the first greenway to connect two national parks, Biscayne Bay National Park and Everglades National Park. The entire trail will stretch 42 and pass through the city of Homestead, but for now, Section 1 of the trail is a short but scenic, 3.2 mile stretch from E. Mowry Dr. to Tallahassee Rd is open.

Biscayne National Park preserves the waters of Biscayne Bay, its barrier reefs, and mangrove forests and swamps

States: Florida

Counties: Miami Dade

Length: 3.2miles

Trail end points: E. Mowry Dr to Tallahasee

Rd.

Trail surfaces: Asphalt

Trail category: Greenway/Non-RT

**Trail activities:** Bike,Inline Skating,Fishing,Wheelchair

Accessible, Horseback Riding, Walking

## Parking & Trail Access

There is no direct parking available along the trail. However, Miami-Dade county does have a bus system that runs routes through Homestead, including route 35 which runs from West Perrine to Homestead. See more information <a href="https://example.com/here">here</a>.