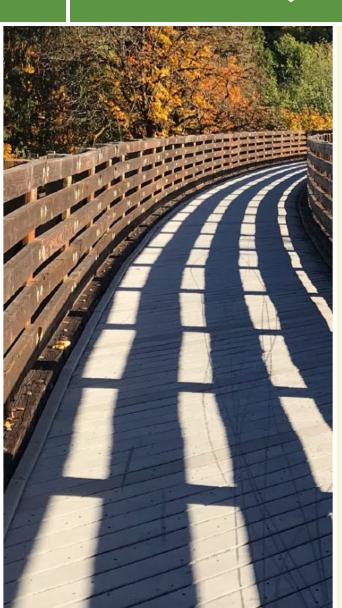

The open portion of the trail uses the South Florida Water Management District right-of-way and winds its way alongside canals in between various subdivisions. Both bike and electric bikes can used on the trail, and can be rented at Electribike.

Once completed, the Biscayne-Everglades Greenway will be the first greenway to connect two national parks, Biscayne Bay National Park and Everglades National Park. The entire trail will stretch 42 and pass through the city of Homestead, but for now, Section 1 of the trail is a short but scenic, 3.2 mile stretch from E. Mowry Dr. to Tallahassee Rd is open.