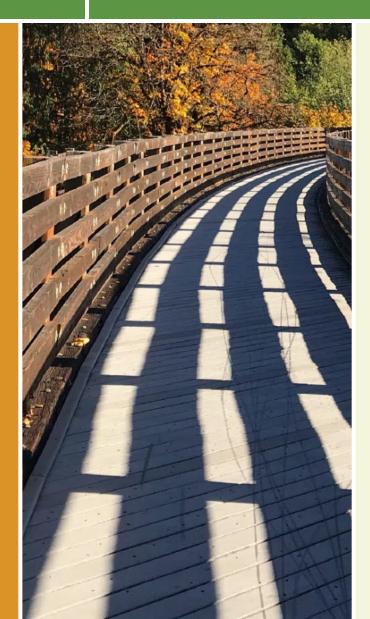

## **North Mendota Trail** *Wisconsin*

The North Mendota trail is a 12-ft wide asphalt trail that connects Waunakee and Governor Nelson State Park, on the shores of Lake

The North Mendota trail is a 12-ft wide asphalt trail that connects Waunakee and Governor Nelson State Park, on the shores of Lake Mendota. Starting at the northern trailhead in the village of Waunakee, the North Mendota Trail follows Woodland Dr for the first half of the trail until turning onto to Highway M and crossing over Six-Mile Creek via. boardwalk. The trail then follows a short on-road section along N Shore Bay Dr. Then the trail winds south for another mile, passing through Governor Nelson State Park.