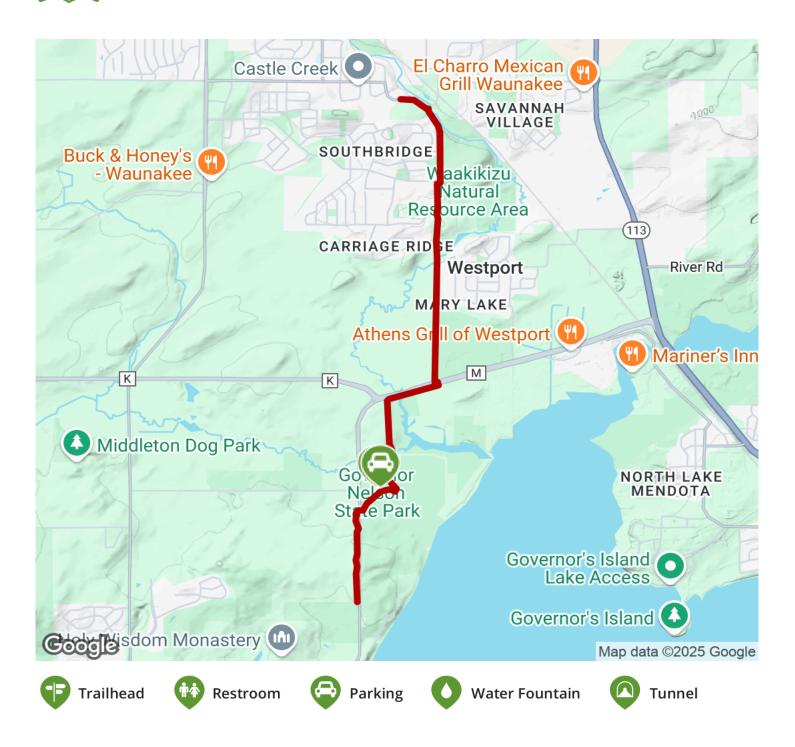

## **North Mendota Trail** *Wisconsin*

The North Mendota trail is a 12-ft wide asphalt trail that connects Waunakee and Governor Nelson State Park, on the shores of Lake

The North Mendota trail is a 12-ft wide asphalt trail that connects Waunakee and Governor Nelson State Park, on the shores of Lake Mendota. Starting at the northern trailhead in the village of Waunakee, the North Mendota Trail follows Woodland Dr for the first half of the trail until turning onto to Highway M and crossing over Six-Mile Creek via. boardwalk. The trail then follows a short on-road section along N Shore Bay Dr. Then the trail winds south for another mile, passing through Governor Nelson State Park.

## **Parking & Trail Access**

States: Wisconsin Counties: Dane Length: 4.14miles Trail end points: Woodland Dr. (Waunakee) to Hwy M Trail surfaces: Asphalt,Boardwalk Trail category: Greenway/Non-RT Trail activities: Bike,Wheelchair Accessible,Walking,Cross Country Skiing

There is no designated parking for this trail.

TrailLink.com

TrailLink.com