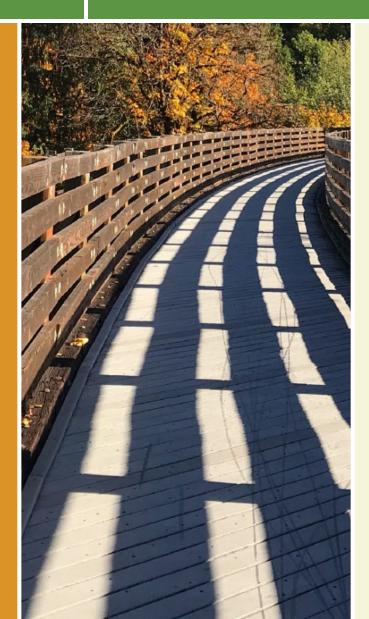

The entire trail is 12' wide and paved, and when permissible, there is additional soft surface pedestrian trail alongside the paved bike trail. The open section of trail along Domenigoni Parkway connects trail users to the Wildflower trail (spring only) on the banks of Diamond Valley Lake, which is home to impressive wildflower blooms of lupine, poppies, chia, brittlebrush and more every Spring.