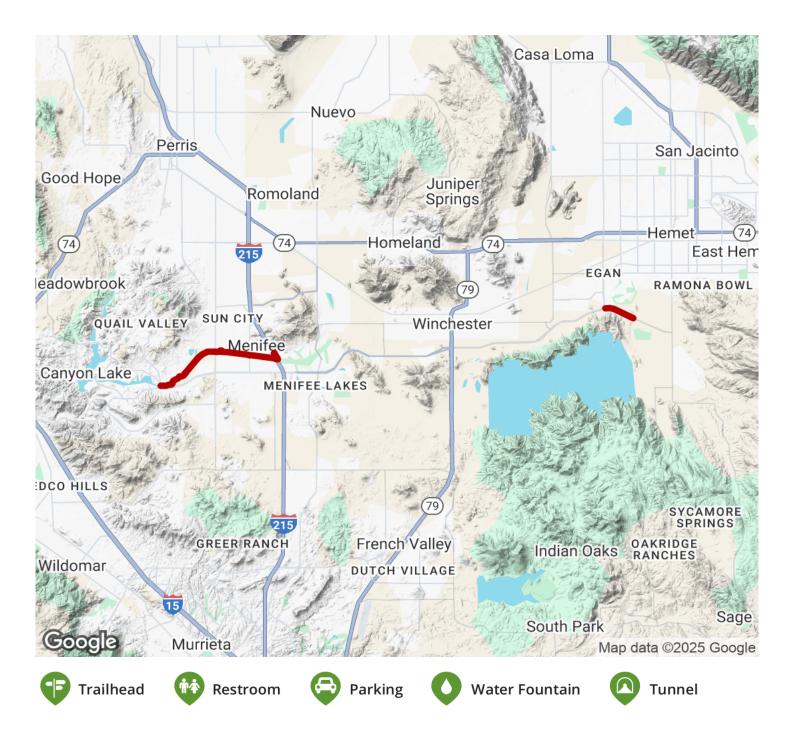

Salt Creek Trail (Riverside County) California

When completed, the Salt Creek Trail will stretch 16 miles from Menifee to Hemet, California. As it Stands, the existing trail

When completed, the Salt Creek Trail will stretch 16 miles from Menifee to Hemet, California. As it Stands, the existing trail stretches 5 miles in two separate segments. The westernmost 4 miles of the trail have been completed, in addition to a one mile segment along Domenigoni Parkway in Hemet, California.

## **Parking & Trail Access**

There is no designated parking along this trail.

States: California Counties: Riverside Length: 5miles Trail end points: Goetz Rd. Menifee to Domenigoni Parkway (Diamond Valley Lake) Trail surfaces: Asphalt Trail category: Greenway/Non-RT Trail activities: Bike,Wheelchair Accessible,Walking