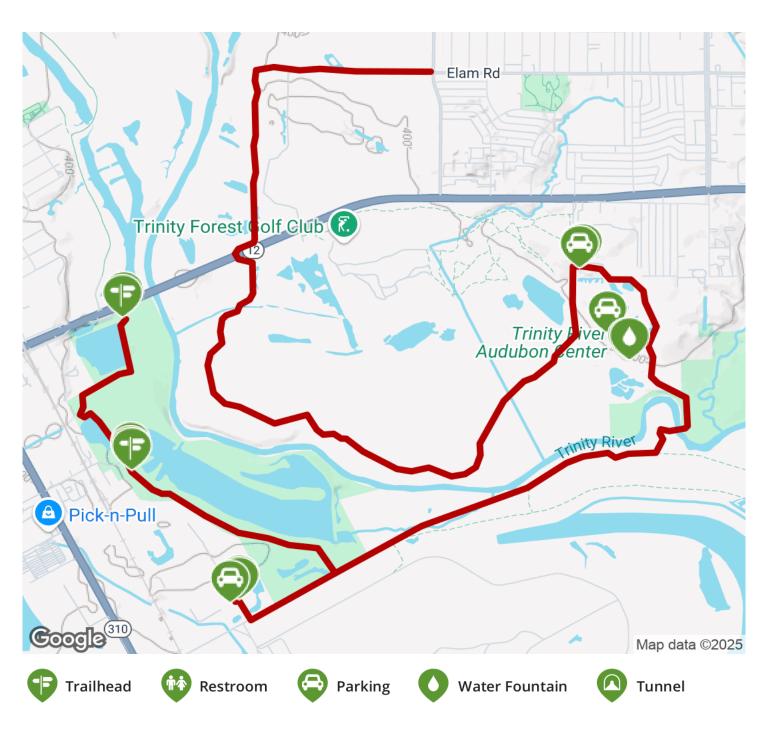

## **Trinity Forest and AT&T Trails**

Texas

The Trinity Forest and AT&T trails total 8 miles and loops through the Great Trinity Forest on the outskirts of Dallas. The Great Trinity

There are a number of trailheads along this loop. The Great Trinity Forest Way Trailhead offers access to Little Lemmon Lake and opportunities for both kayaking and fishing.

The Trinity Forest and AT&T trails total 8 miles and loops through the Great Trinity Forest on the outskirts of Dallas. The Great Trinity Forest is the largest Urban Forest in the United States and boasts an impressive range of oldgrowth hardwood forests, wetlands, grasslands and riparian zones. Notable wildlife within the forest include skunks, armadillos, yellow-crowned night herons, wild turkeys, bobcats and more.

**States:** Texas **Counties:** Dallas Length: 8miles

**Trail end points:** Elam Rd. to Great Trinity Forest Way Trailhead (S Great Forest Way)

Trail surfaces: Concrete

Trail category: Greenway/Non-RT

Trail activities: Bike, Fishing, Wheelchair

## Parking & Trail Access

There is parking available at four points along this trail:

- Great Trinity Forest Way, Boating & Fishing Access (4750 Great Trinity Forest Way)
- Joppa Preserve Trailhead, Picnic Grounds (4969 River Oaks Rd)
- Eco Park Trailhead (5215 Simpson Stuart Rd)
- AT&T Trail Trailead, Water Fountains (6500 D Great Trinity Forest Way)