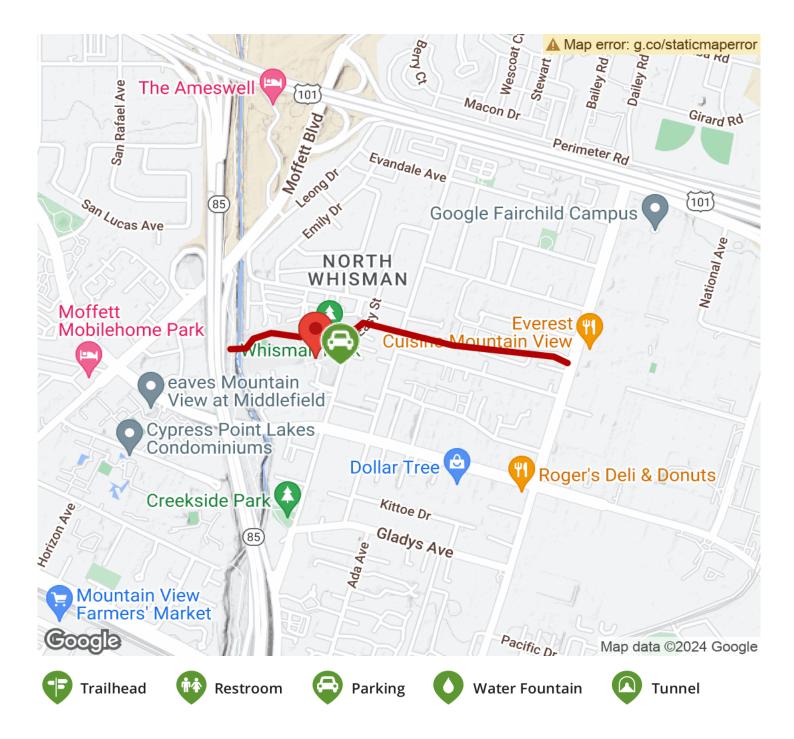

## **Parking & Trail Access**

There is parking for this trail available at Whisman Park, along Easy Street. See TrailLink Map for more information.

States: California Counties: Santa Clara Length: 0.6miles Trail end points: Stevens Creek Trail to N. Whisman Rd. Trail surfaces: Asphalt Trail category: Greenway/Non-RT Trail activities: Bike,Wheelchair