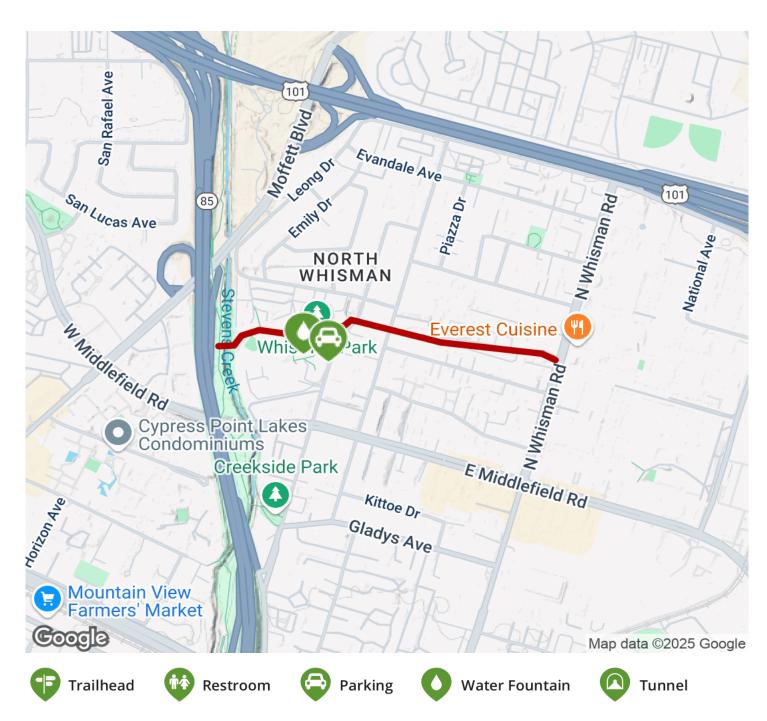

States: California
Counties: Santa Clara
Length: 0.6miles

Trail end points: Stevens Creek Trail to N.

Whisman Rd.

Trail surfaces: Asphalt

**Trail category:** Greenway/Non-RT **Trail activities:** Bike,Wheelchair

## Parking & Trail Access

There is parking for this trail available at Whisman Park, along Easy Street. See TrailLink Map for more information.