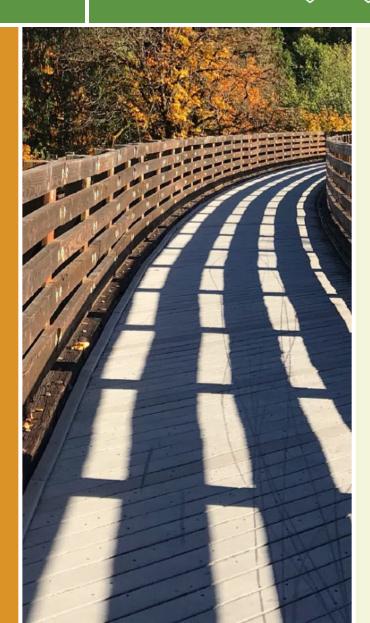

## The short but sweet Devola Multi-Use Trail, constructed by the Broughton Nature and Wildlife Reserve is a worthwhile excursion

The short but sweet Devola Multi-Use Trail, constructed by the Broughton Nature and Wildlife Reserve is a worthwhile excursion through the grassy meadows of Devola, OH. Starting at Milgate Road in the north, the trail wind south, passing by the Devola Disc Golf Course before ending at the Broughton Nature Reserve Pavillion, which is also the entrance to the YMCA of Marietta.