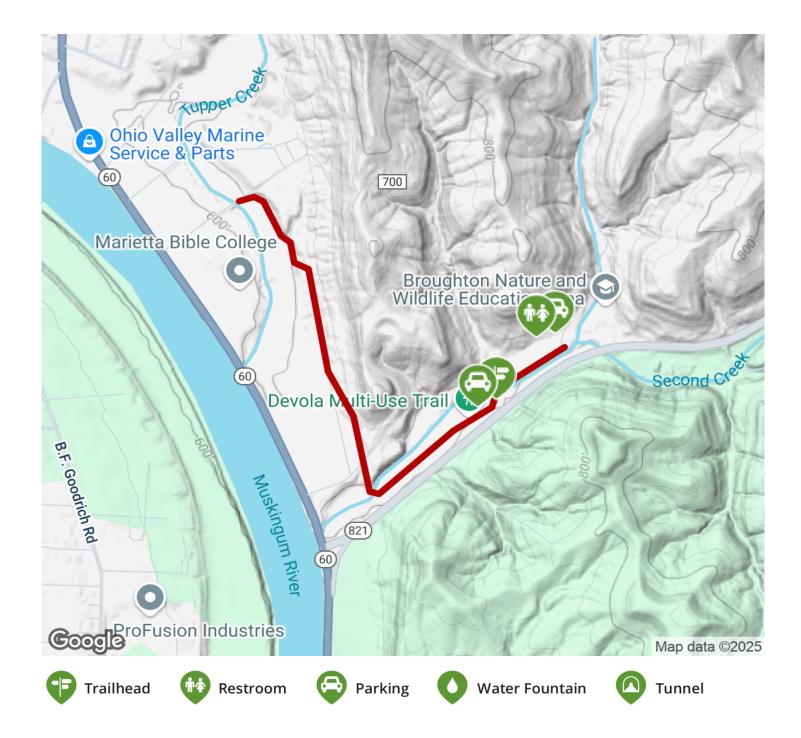

# States: OhioCounties: WashingtonLength: 1.06milesTrail end points: Millgate Rd. to BroughtonNature and Wildlife Reserve PavilionTrail surfaces: AsphaltTrail category: Greenway/Non-RTTrail activities: Bike,WheelchairAccessible,Walking

# **Parking & Trail Access**

There is parking for this trail at its southern endpoint, 639 OH-821 and nearby along Cambridge Rd.

TrailLink.com

TrailLink.com