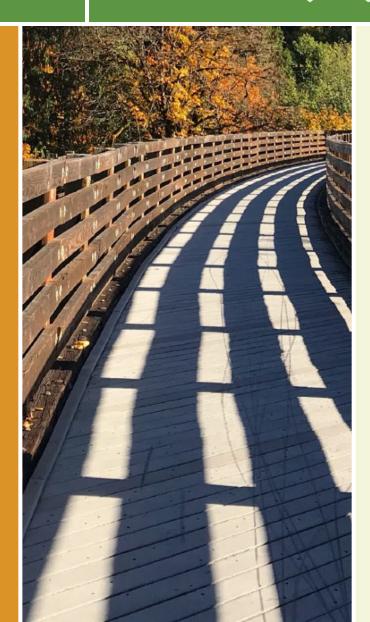

## West Harvard Gulch Trail Colorado

The West Harvard Gulch Trail is a short but sweet greenway trail that totals out to 1.3 miles. The trail is composed of asphalt making

The West Harvard Gulch Trail is a short but sweet greenway trail that totals out to 1.3 miles. The trail is composed of asphalt making it accesible for pedestrians and cyclists alike. Most notably, at its eastern endpoint, the trail connects to the <u>River Platte Trail</u>, a nearly 30mile trail spanning throughout most of Colorado and the surrounding suburbs.