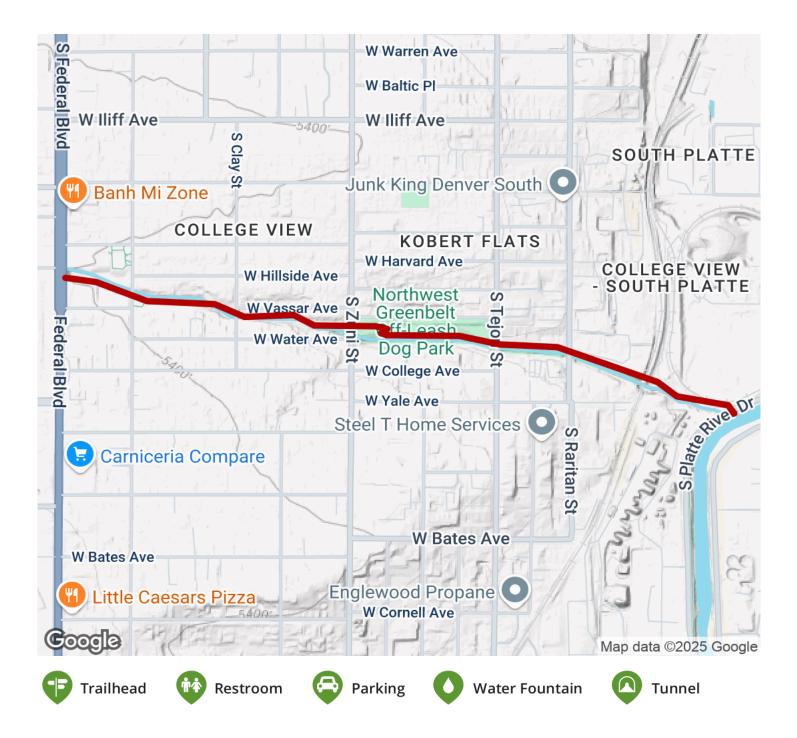

## West Harvard Gulch Trail Colorado

The West Harvard Gulch Trail is a short but sweet greenway trail that totals out to 1.3 miles. The trail is composed of asphalt making

The West Harvard Gulch Trail is a short but sweet greenway trail that totals out to 1.3 miles. The trail is composed of asphalt making it accesible for pedestrians and cyclists alike. Most notably, at its eastern endpoint, the trail connects to the <u>River Platte Trail</u>, a nearly 30mile trail spanning throughout most of Colorado and the surrounding suburbs.

The trail itself can be used as a starting point for access to the <u>River Platte Trail</u> or also to give trail users access to the Northwest Greenbelt off-leash Dog Park.

## **Parking & Trail Access**

There is no designated parking for this trail.

States: Colorado Counties: Denver Length: 1.3miles Trail end points: South Federal Blvd. to South Platte River Trail (Englewood) Trail surfaces: Asphalt Trail category: Greenway/Non-RT Trail activities: Bike,Wheelchair Accessible,Walking