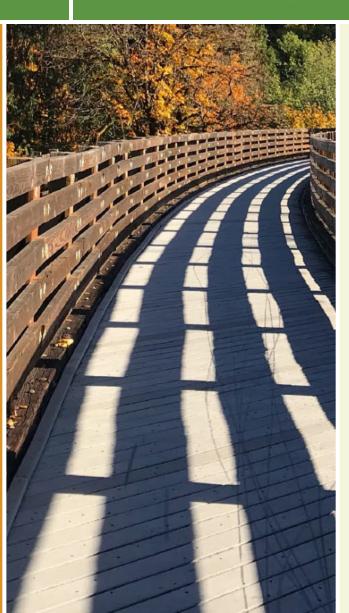

The pedestrian and cyclist bridge is a popular fishing spot and spans across the American River with scenic views of the surrounding river and banks. The trail is nice and wide here with room for both people fishing and cyclists and pedestrians. Kayakers and other people exploring the banks of the river can often be seen from the trail. The opposite endpoint of this trail connects to the <a href="American River Parkway">American River Parkway</a>, also known as the Jedediah Smith