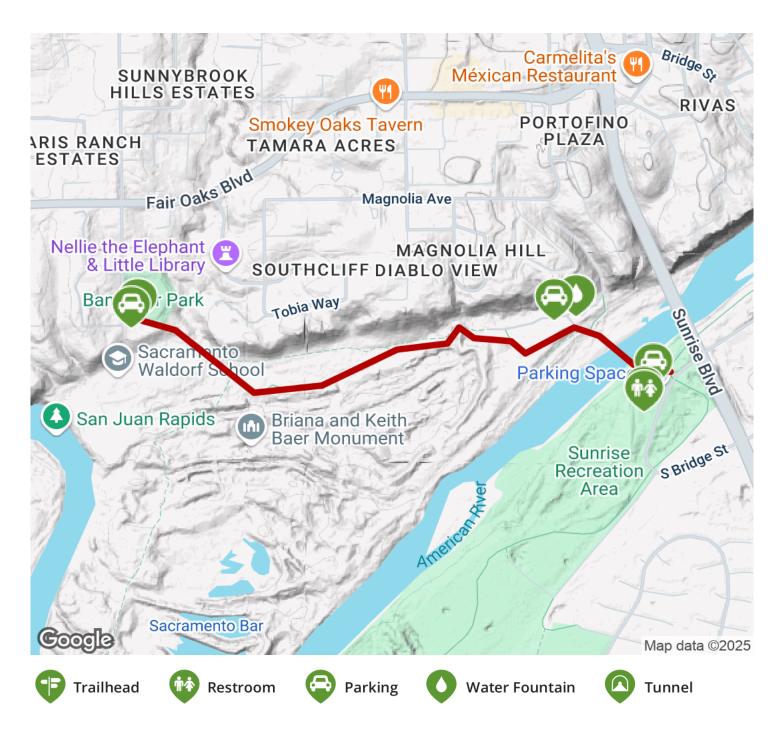

## Bannister Bike Trail + Jim Jones Bridge Trail California

States: California
Counties: Sacramento
Length: 1.12miles

**Trail end points:** Bannister Park to S. Bridge Street (Jedediah Smith Memorial Trail)

#### Parking & Trail Access

There is parking for this trail at Bannister Park, 3820 Bannister Rd. and at the American Parkway Trail along S. Bridge Street. See TrailLink Map for more detailed information.