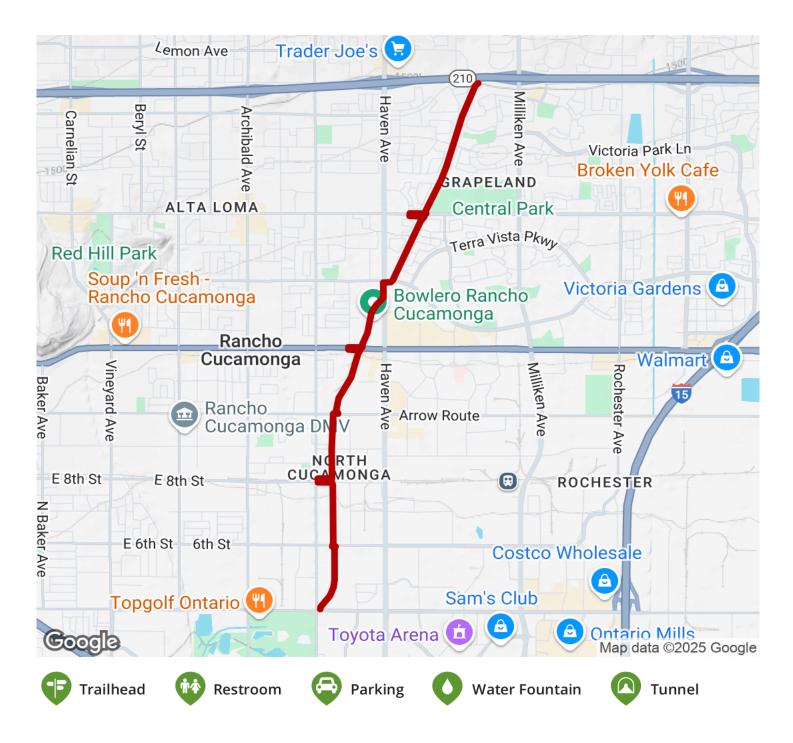

Starting off the trails northern endpoint at Highland Ave, the Deer Creek Bike Path spends the entirety of its route following its namesake Deer Creek alongside its channel. The route includes a wide asphalt paved trail. The trail has a number of road crossings and trail users should be advised to keep aware of oncoming traffic.

1 mile south of the northern trail endpoint, the Deer Creek Bike Path meets the <u>Pacific Electric Inland Empire Trail</u>, which travels 20 miles East-West.

TrailLink.com

## **Parking & Trail Access**

There is no designated parking along this route.

States: California Counties: San Bernardino Length: 4.8miles Trail end points: Highland Ave. to E 4th St. & Hermosa Ave. Trail surfaces: Asphalt Trail category: Canal Trail activities: Bike,Inline Skating,Wheelchair Accessible,Walking