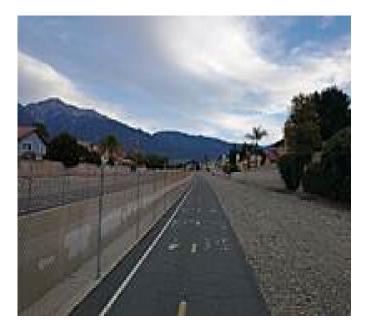

Starting off the trails northern endpoint at Highland Ave, the Deer Creek Bike Path spends the entirety of its route following its namesake Deer Creek alongside its channel. The route includes a wide asphalt paved trail. The trail has a number of road crossings and trail users should be advised to keep aware of oncoming traffic.