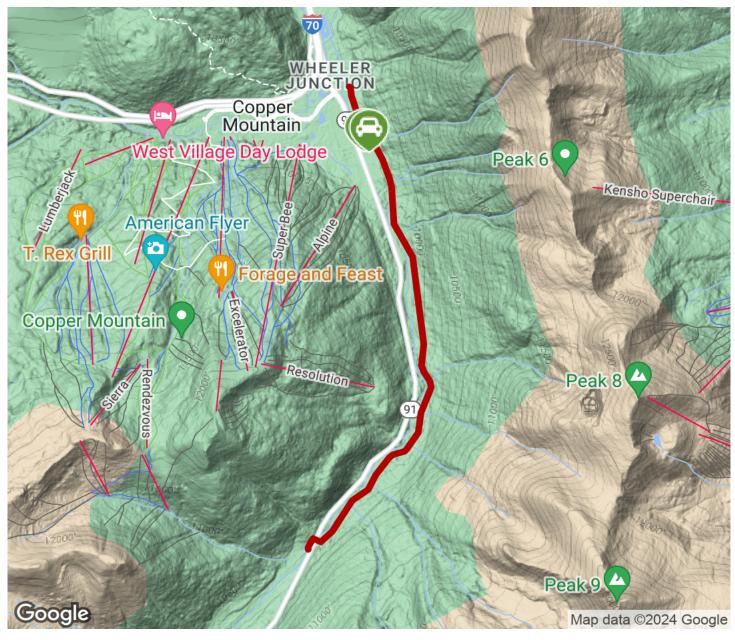

## Parking & Trail Access

The Fremont Pass Recreational Pathway runs between Far East Lot (Frisco) and Climax Mine Rd. (Frisco), with parking available at the northern end.

These are approximate addresses, please see TrailLink Map for more detailed directions.

### **Fremont Pass Recreational Pathway** Colorado

Trailhead

Restroom

Parking

Water Fountain

Tunnel