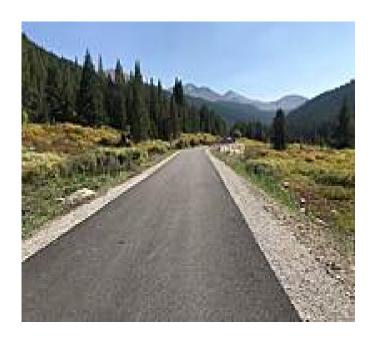

#### Overview

The Fremont Pass Recreational Pathway travels 3.23 miles alongside CO-91 nestled between the outdoor recreation hubs of Copper Mountain and Breckenridge, Colorado.

#### About the Route

Both the Fremont Pass Recreational Pathway and the Ten Mile Canyon Recpath leave off from the Far East Lot, a free parking lot with shuttles to Copper Mountain.

The Fremont Pass trail heads south from here where it winds alongside Ten Mile Creek for most of its route. The wide, paved trail never strays too far from CO-31 and crosses the highway about half a mile from the trail's