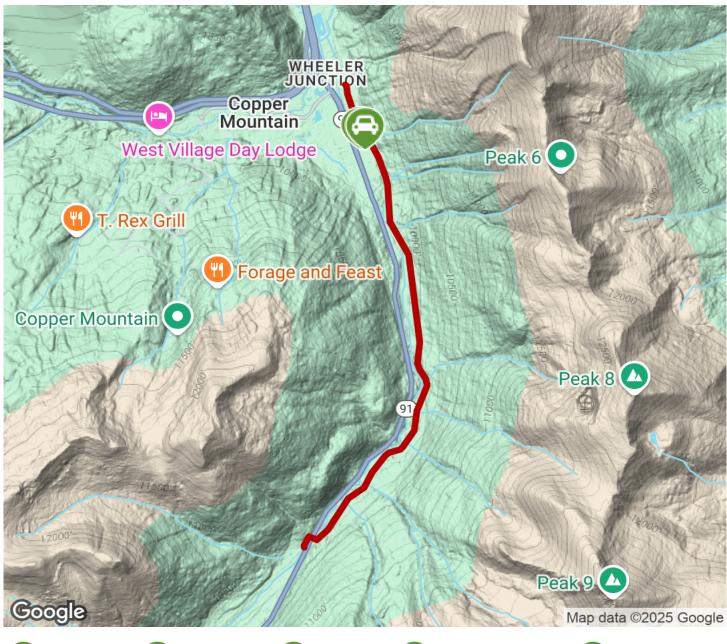

#### About the Route

Both the Fremont Pass Recreational Pathway and the Ten Mile Canyon Recpath leave off from the Far East Lot, a free parking lot with shuttles to Copper Mountain.

The Fremont Pass trail heads south from here where it winds alongside Ten Mile Creek for most of its route. The wide, paved trail never strays too far from CO-31 and crosses the highway about half a mile from the trail's

States: Colorado
Counties: Summit
Length: 3.23miles

Trail end points: Far East Lot (Frisco) to Climax

Mine Rd. (Frisco)

Trail surfaces: Asphalt

**Trail category:** Greenway/Non-RT **Trail activities:** Bike,Wheelchair

## Parking & Trail Access

The Fremont Pass Recreational Pathway runs between Far East Lot (Frisco) and Climax Mine Rd. (Frisco), with parking available at the northern end.

These are approximate addresses, please see TrailLink Map for more detailed directions.