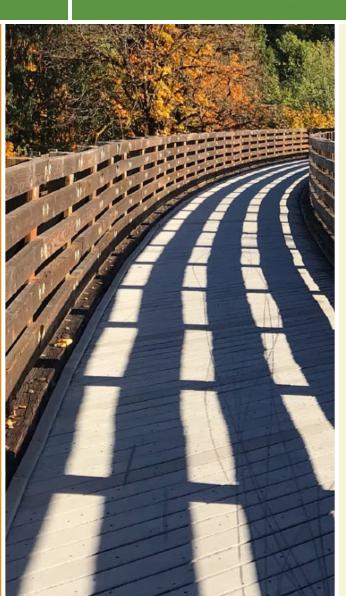

# Overview The Fremont Pass Recreational Pathway travels 3.23 miles alongside CO-91 nestled between the outdoor recreation hubs

southern endpoint along a wide trail bridge. The trail reaches its southern endpoint just after this bridge along Climax Mine Rd.

#### About the Route

Both the Fremont Pass Recreational Pathway and the Ten Mile Canyon Recpath leave off from the Far East Lot, a free parking lot with shuttles to Copper Mountain.

The Fremont Pass trail heads south from here where it winds alongside Ten Mile Creek for most of its route. The wide, paved trail never strays too far from CO-31 and crosses the highway about half a mile from the trail's