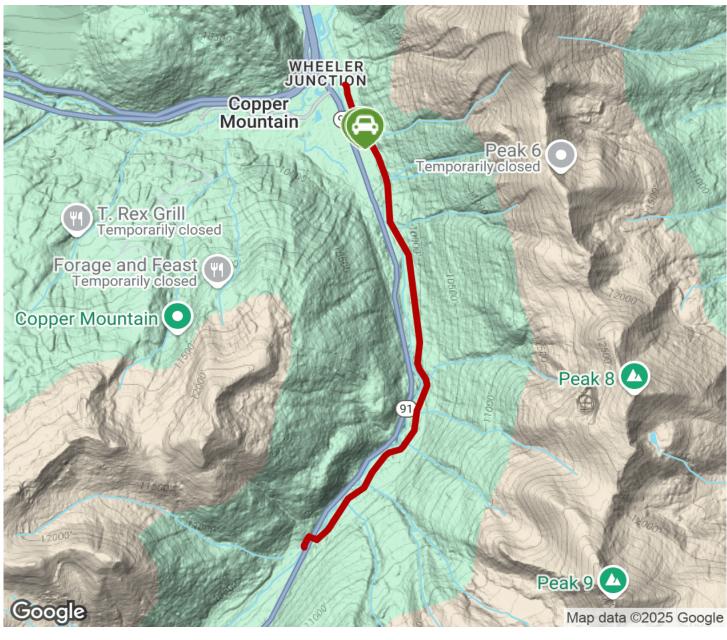

States: Colorado
Counties: Summit
Length: 3.23miles

Trail end points: Far East Lot (Frisco) to Climax

Mine Rd. (Frisco)

Trail surfaces: Asphalt

**Trail category:** Greenway/Non-RT **Trail activities:** Bike,Wheelchair

## Parking & Trail Access

The Fremont Pass Recreational Pathway runs between Far East Lot (Frisco) and Climax Mine Rd. (Frisco), with parking available at the northern end.

These are approximate addresses, please see TrailLink Map for more detailed directions.

## Fremont Pass Recreational Pathway Colorado

Trailhead

Restroom

Parking

Water Fountain

Tunnel