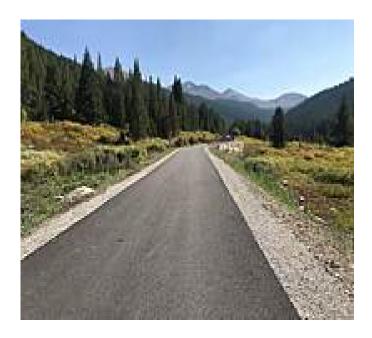

At the trail's northern end, the route continues as the <u>Ten</u> <u>Mile Canyon Recpath</u>.

The Fremont Pass Recreational Pathway travels 3.23 miles alongside CO-91 nestled between the outdoor recreation hubs of Copper Mountain and Breckenridge, Colorado.

## About the Route

Both the Fremont Pass Recreational Pathway and the Ten Mile Canyon Recpath leave off from the Far East Lot, a free parking lot with shuttles to Copper Mountain.

The Fremont Pass trail heads south from here where it winds alongside Ten Mile Creek for most of its route. The wide, paved trail never strays too far from CO-31 and crosses the highway about half a mile from the trail's southern endpoint along a wide trail bridge. The trail reaches its southern endpoint just after this bridge along