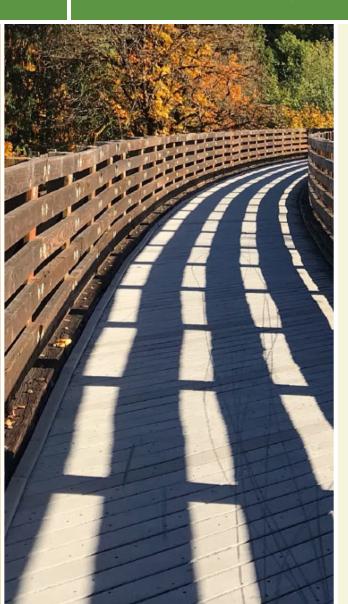

#### About the Route

This former carriage road now includes new paving, striping, and signage that informs drivers of the new

**States:** Massachusetts **Counties:** Middlesex Length: 5.5miles

**Trail end points:** 2401 Commonwealth Ave. (Auburndale) to 27 Commonwealth Ave.

(Chestnut Hill)

Trail surfaces: Asphalt

Trail category: Greenway/Non-RT

Trail activities: Bike, Inline

Skating, Wheelchair Accessible, Walking