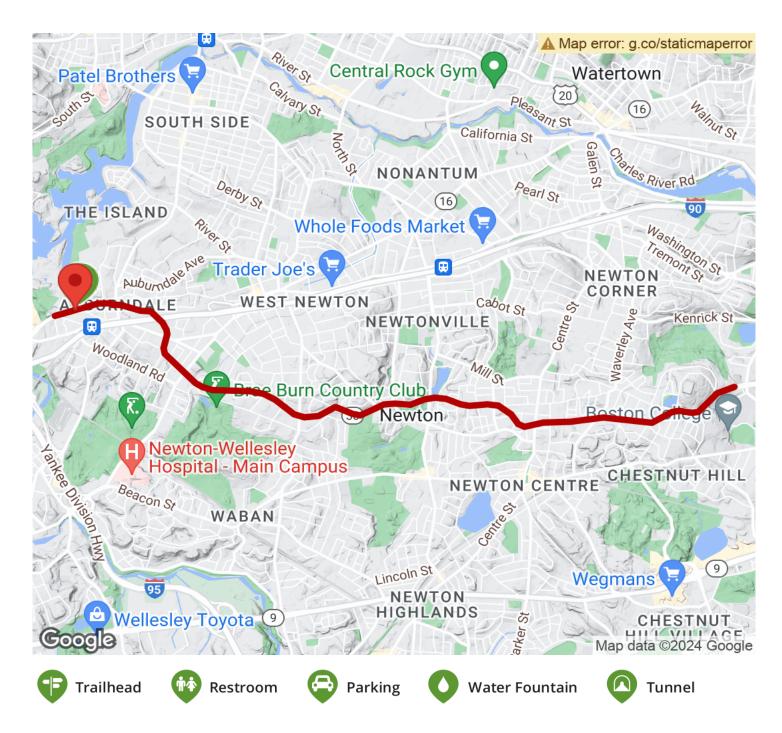

### Parking & Trail Access

The Commonwealth Greenway runs between 2401 Commonwealth Ave. (Auburndale) and 27 Commonwealth Ave. (Chestnut Hill), which both offer parking.

Parking is also available at:

• Lyons Park, 104 W Pine St (Auburndale)

See TrailLink Map for detailed directions.