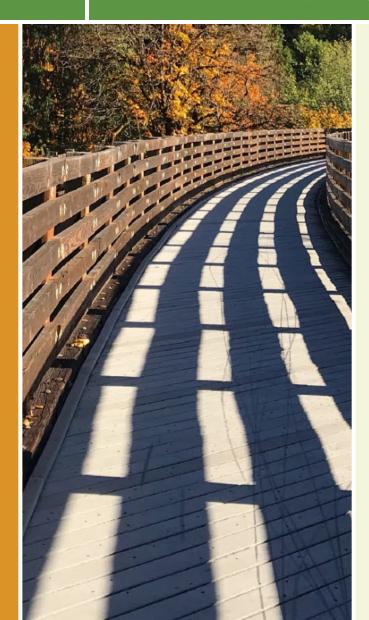

### Overview

The Don Griffin Trail at Lake Betsi is a wide, asphalt trail around Lake Betsi, in Rockledge Florida. A highlight of the trip is that across the 2.25-mile route, there are no road crossings. The trail, and the lake, are surrounded by a wall of trees and other green vegetation.

heads north and passes baseball fields, tennis courts, and more. The remainder of the trail as it heads north and then east, is surrounded by trees that provide some seclusion.

Trail users should note that the eastern section of the trail is near some active rail tracks, with no separation.