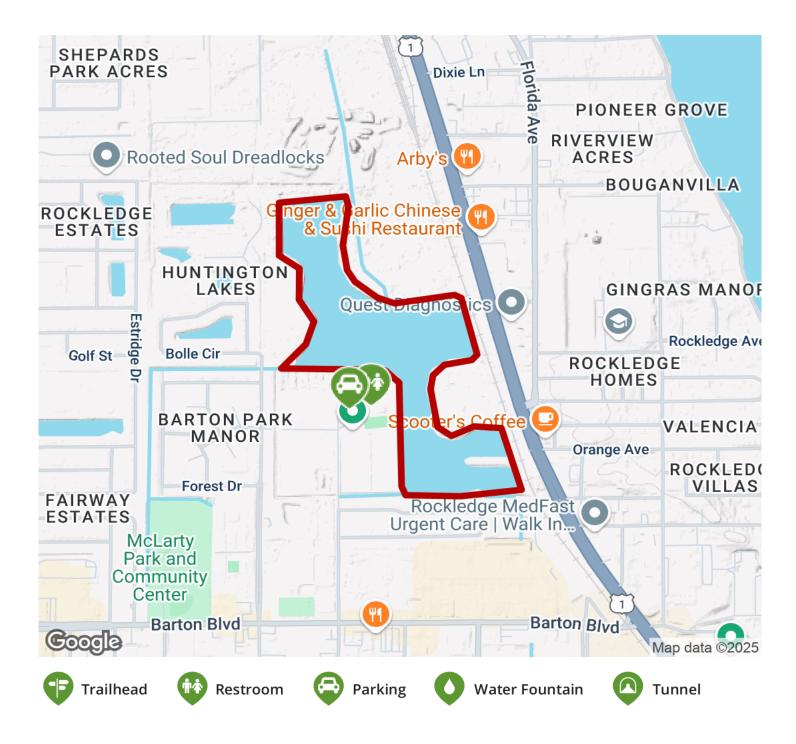

# **Parking & Trail Access**

The Don Griffin Trail at Lake Betsi runs in a circle around Lake Betsi, in Rockledge, Florida.

Parking is available at:

• McKnight Family Sports Complex, 960 Cogswell St. (Rockledge)

See TrailLink Map for all parking options and detailed directions.

TrailLink.com