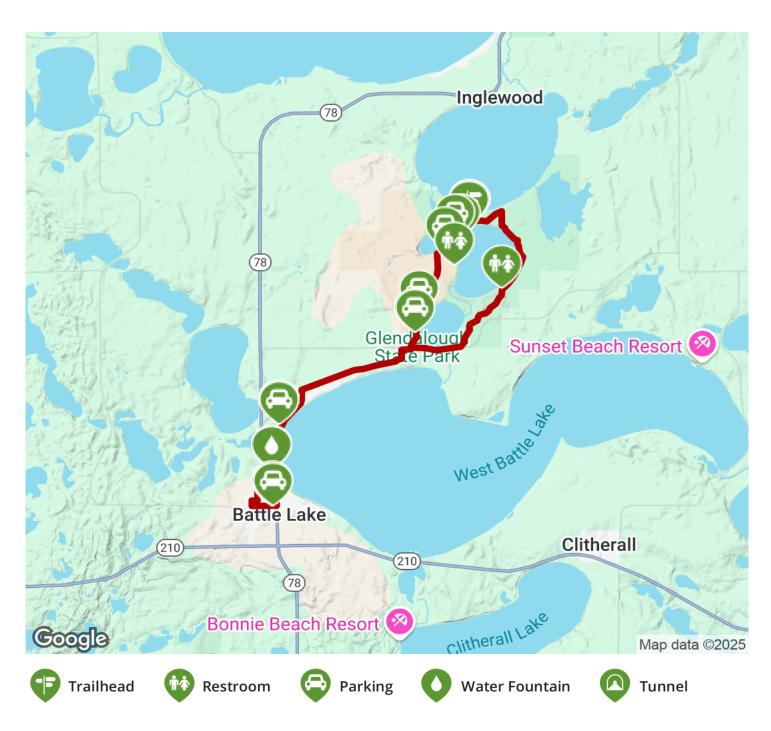

### Parking & Trail Access

The Glendalough Trail runs in a circle around Glendalough State Park and Annie Battle Lake.

Parking is available at:

- Molly Stark Picnic Area, 24696 Whitetail Ln (Battle Lake)
- 25590 Whitetail Ln (Battle Lake)

Please see TrailLink Map for all parking options and detailed directions.