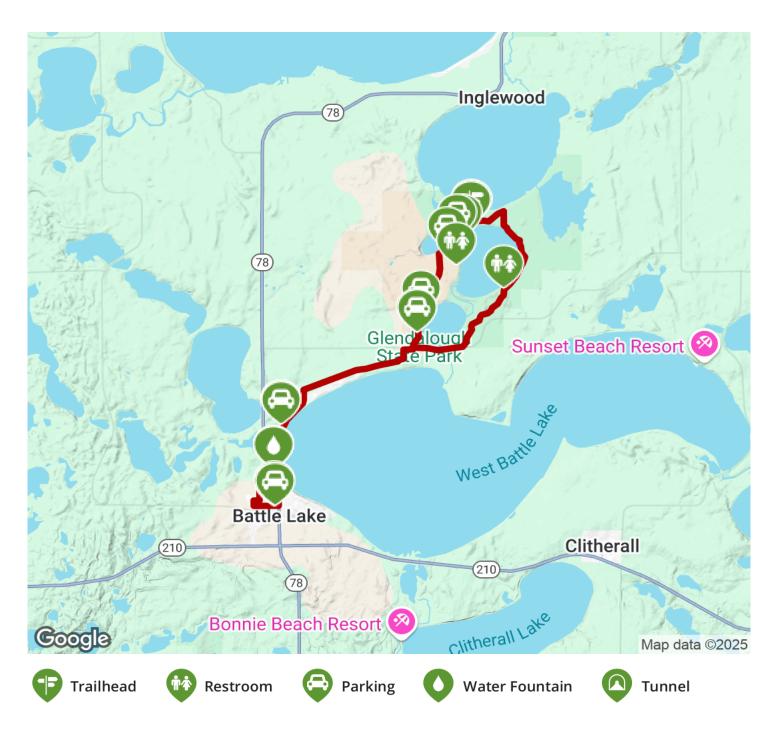

#### Parking & Trail Access

The Glendalough Trail runs in a circle around Glendalough State Park and Annie Battle Lake.

Parking is available at:

- Molly Stark Picnic Area, 24696 Whitetail Ln (Battle Lake)
- 25590 Whitetail Ln (Battle Lake)

Please see TrailLink Map for all parking options and detailed directions.