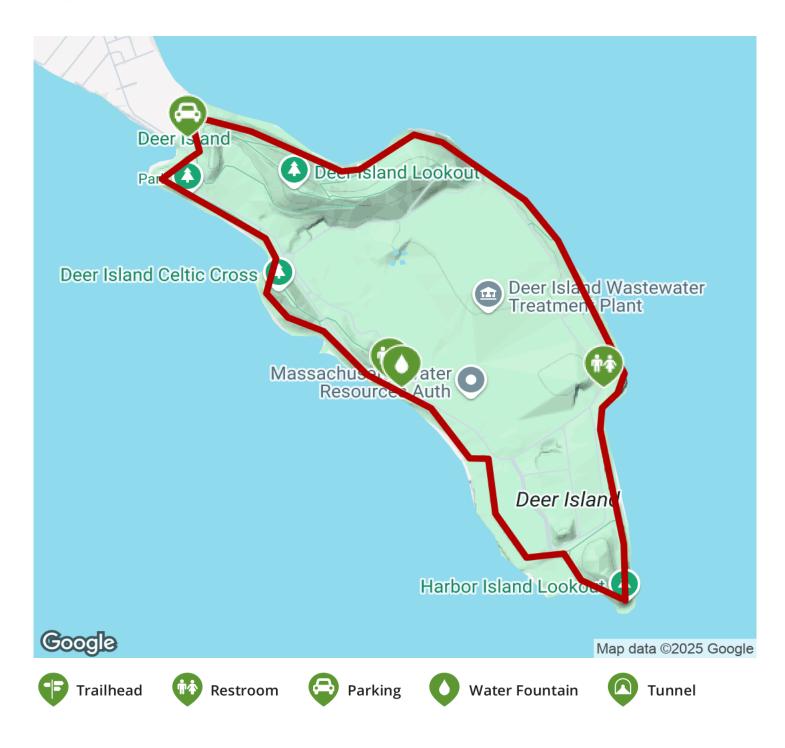

### The Deer Island Loop Trail runs in a complete loop around Deer Island. The trail is paved, flat, and 2.7 miles long. About the Route

The Deer Island Loop Trail runs in a complete loop around Deer Island. The trail is paved, flat, and 2.7 miles long.

#### **Parking & Trail Access**

The Deer Island Loop Trail runs in a complete loop around Deer Island, Massachusetts.

Parking is available at:

• 165 Tafts Ave (Winthrop)

This is the official parking lot for the Deer Island Loop Trail, there is no other public parking on the island.

Please see TrailLink Map for all parking options and detailed directions.

TrailLink.com