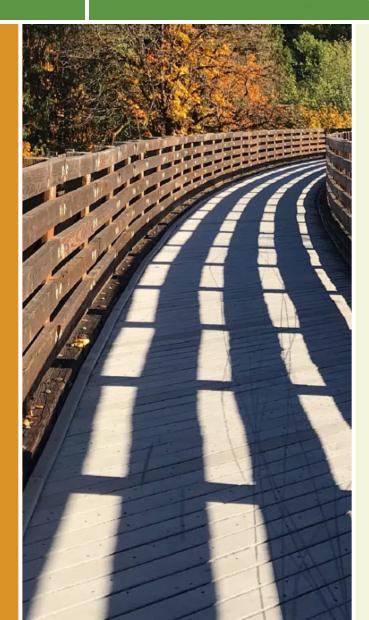

## The Council Grove Neosho Riverwalk is a scenic 0.8-mile paved trail along the Neosho River in Council Grove, Kansas. About the

The Council Grove Neosho Riverwalk is a scenic 0.8-mile paved trail along the Neosho River in Council Grove, Kansas.

About the Route

offers visitors a peaceful environment with views of the river, historical markers, and opportunities for birdwatching. The Riverwalk blends natural beauty with cultural heritage and is located along the Flint Hills National Scenic Byway.