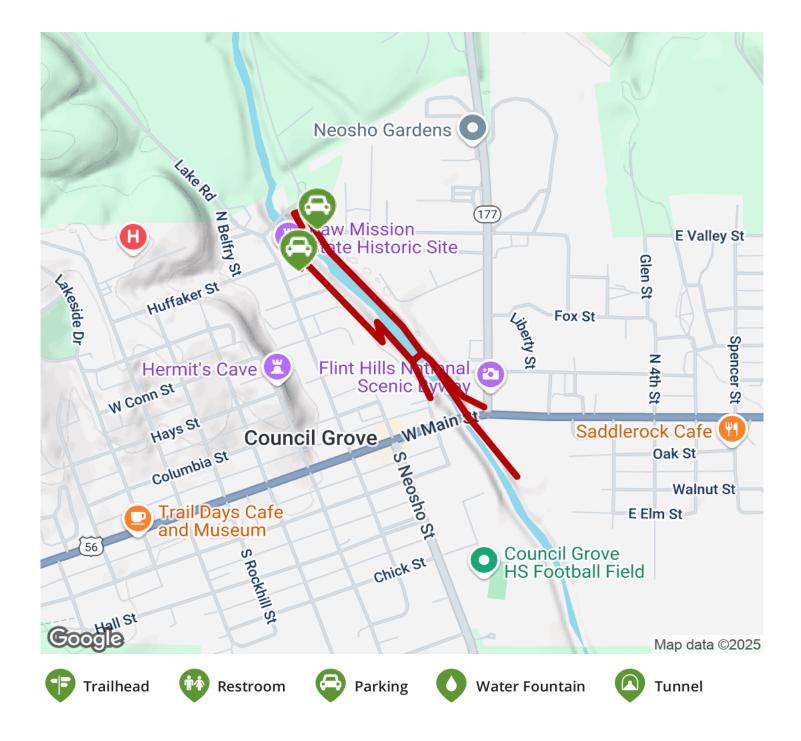

## **Parking & Trail Access**

The Council Grove Neosho Riverwalk runs between 500 North Msn (Council Grove), where parking is available, and the Flint Hills Nature Trail (Council Grove).

Please see TrailLink Map for all parking options and detailed directions.