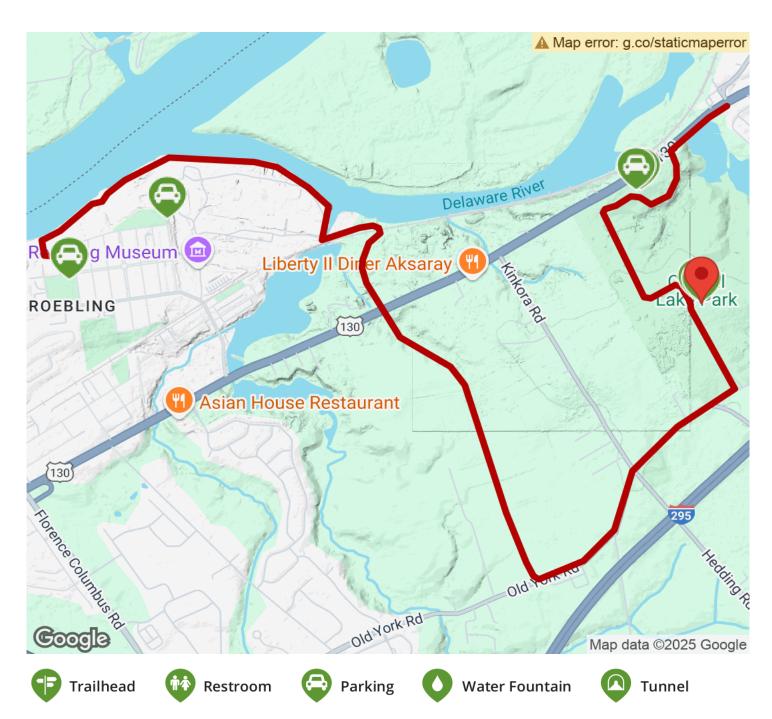

## Delaware River Heritage Rte. 130 Bypass Trail New Jersey

States: New Jersey
Counties: Burlington
Length: 5.7miles

Trail end points: Roebling Park (Roebling) to

Rte. 130 (Fieldsboro) **Trail surfaces:** Asphalt

### Parking & Trail Access

The Delaware River Heritage Trail runs between Roebling Park (Roebling), where parking is available, and Rte. 130 (Fieldsboro).

Parking is also available at:

Crystal Lake Park, 2401 Axe Factory Rd (Bordentown)

Please see TrailLink Map for all parking options and detailed directions.