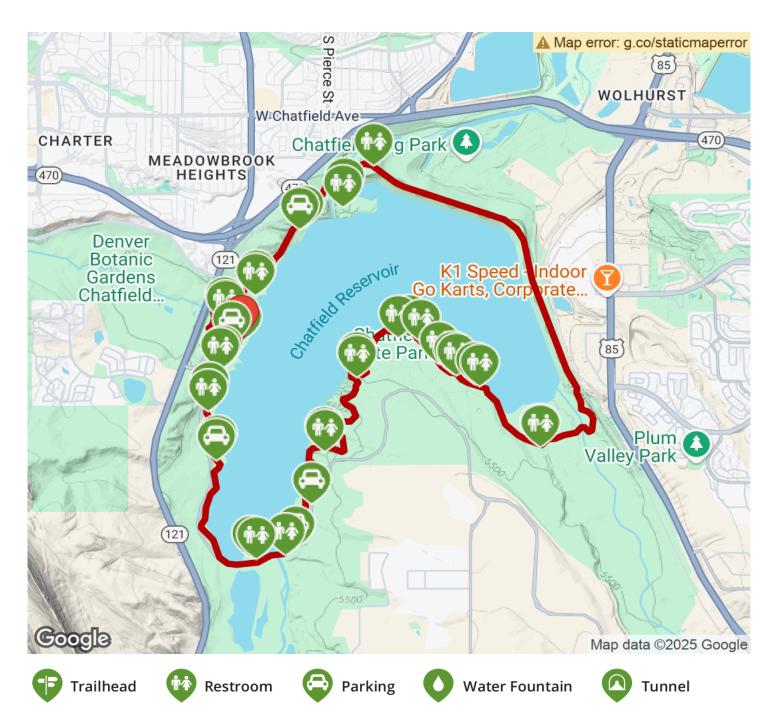

### Parking & Trail Access

The Chatfield Dam and Internal Trail runs in a loop around the Chatfield Reservoir.

Parking is available at:

- Chatfield Marina, 11500 N Roxborough Park Rd. (Littleton)
- Chatfield State Park Swim Beach, 9700 S Wadsworth Blvd. (Littleton)
- Massey Draw, 9700 S Wadsworth Blvd (Littleton)

Please see TrailLink Map for all parking options and detailed directions.