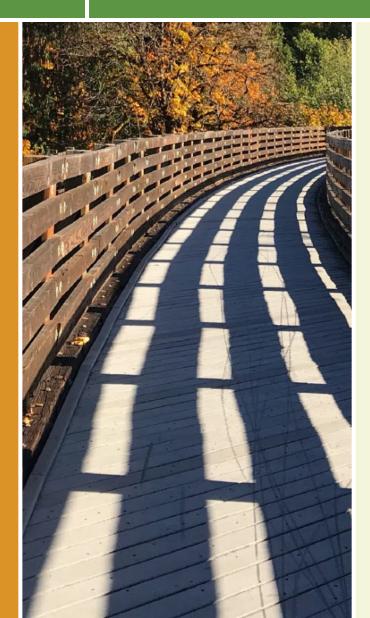

#### About the Route

Cottonwood Creek Greenbelt Trail features two miles of trails, wetlands, and ponds, plus platforms for fishing and viewing wildlife. The park won a Texas Recreation and Park Society (TRAPS) statewide award in 2018 for the best park design in its population category.

Located within the Cottonwood Creek Greenbelt, this trail runs from Teel Parkway under the Dallas North Tollway to Wakeland High School.

This ecosystem features off-channel ponds, Blackland Prairie, and wetlands and sits in a floodplain that includes