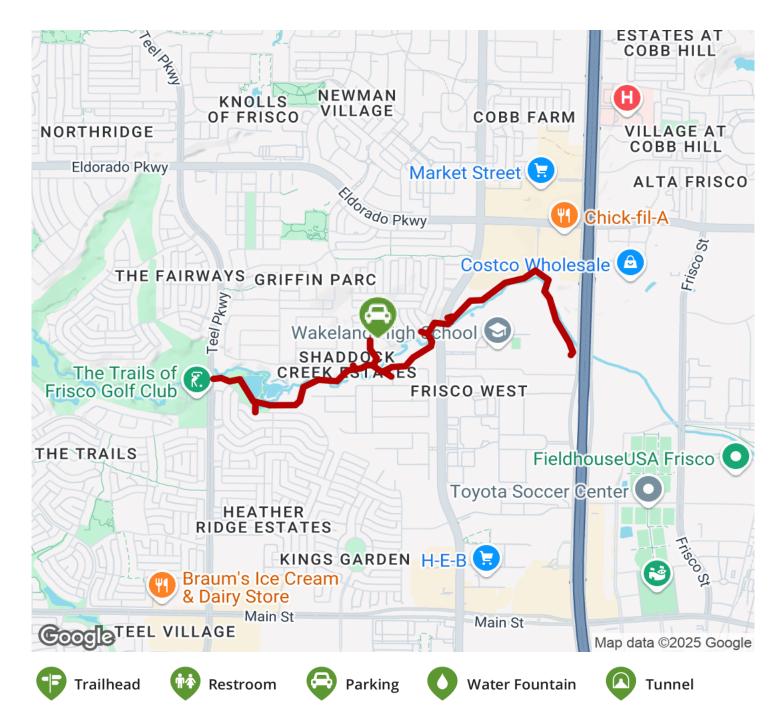

#### Cottonwood Creek Greenbelt Trail (Frisco) Texas

States: Texas Counties: Denton Length: 2.2miles Trail end points: Teel Pkwy (Frisco) to Wolverine Way (Frisco) Trail surfaces: Concrete Trail category: Greenway/Non-RT Trail activities: Bike,Inline Skating,Wheelchair Accessible,Mountain Biking,Walking

### **Parking & Trail Access**

The Cottonwood Creek Greenbelt Trail (Frisco) runs between Teel Pkwy (Frisco) and Wolverine Way (Frisco).

Please see TrailLink Map for all parking options and detailed directions.