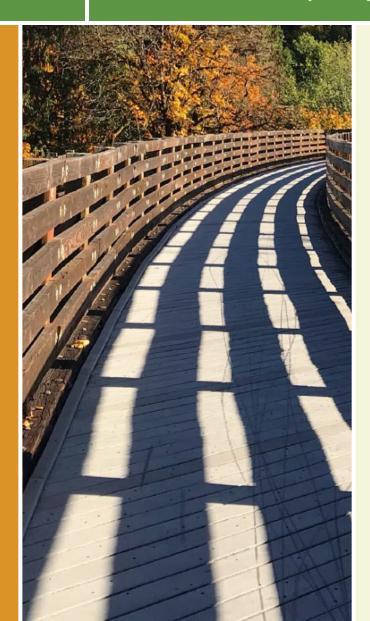

About the Route

The 3-mile Kirkland Trails runs directly along an old rail corridor through a wooded environment. The Kirkland Trails organization manages nature's blogs about the frequent wildlife spotting including birds and wildflowers. If you look closely, there are also fairy houses along the trail, placed by the Kirkland Trails organization.