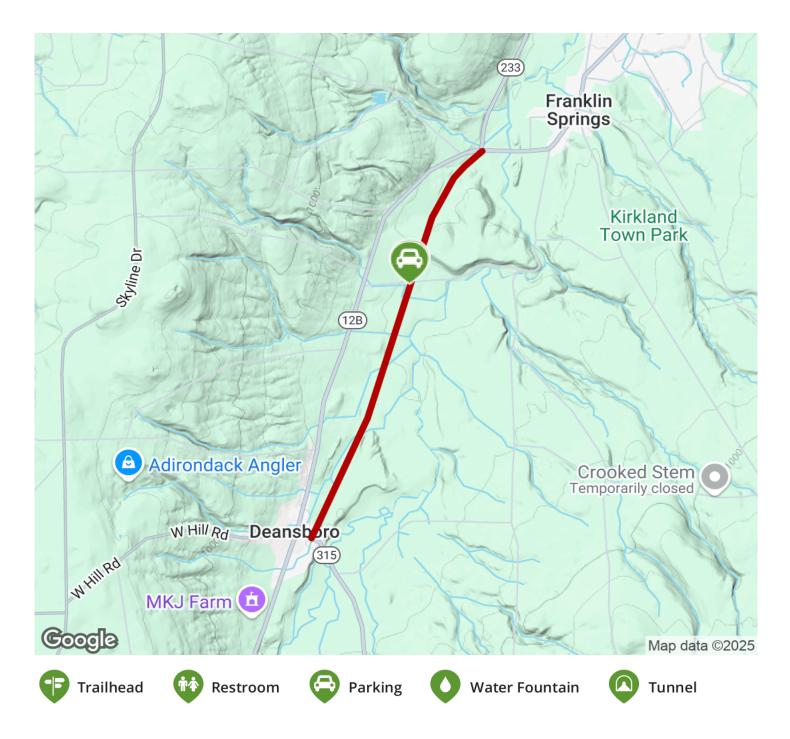

## **Parking & Trail Access**

States: New York Counties: Oneida Length: 3miles Trail end points: Rt. 233 (Kirkland) to Rt. 315 (Kirkland) Trail surfaces: Crushed Stone,Dirt Trail category: Rail-Trail Trail activities: Bike,Walking