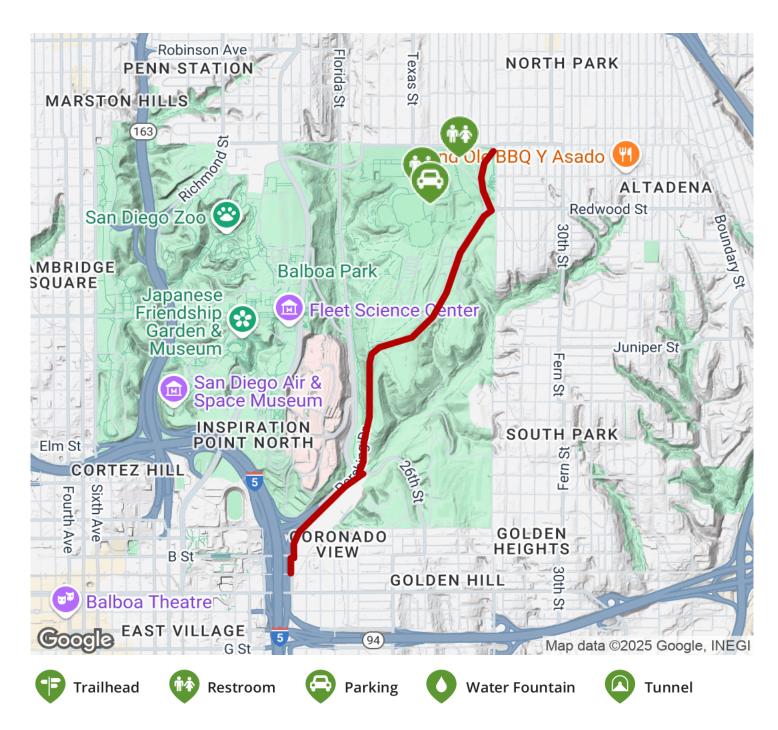

**States:** California **Counties:** San Diego Length: 2.3miles

Trail end points: Landis St. (San Diego) to C St.

(San Diego)

**Trail surfaces:** Asphalt, Concrete **Trail category:** Greenway/Non-RT **Trail activities:** Bike, Wheelchair

### Parking & Trail Access

The Pershing Bikeway runs between Landis St. (San Diego) and C St. (San Diego).

Parking is available at:

• Moley Fields Ballpark, 3268 Florida Dr. (San Diego)

Please see TrailLink Map for detailed directions.