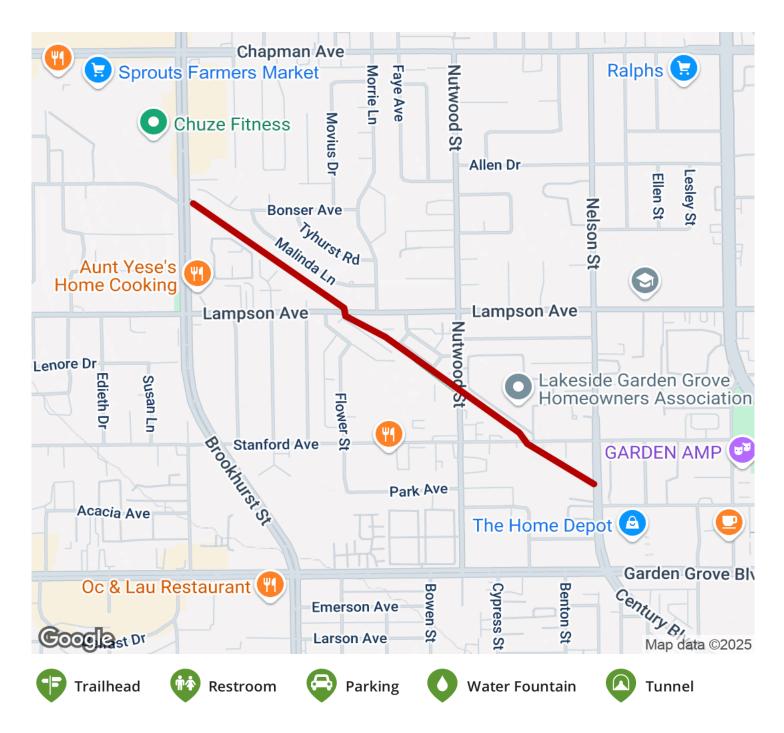

## Medal of Honor Bike and Pedestrian Trail California

States: California Counties: Orange Length: 1miles Trail end points: Brookhurst St. (Garden Grove) to Nelson St. (Garden Grove Trail surfaces: Asphalt Trail category: Rail-Trail Trail activities: Bike,Inline Skating,Walking

## **Parking & Trail Access**

There is no dedicated parking for the Medal of Honor Pedestrian Trail.

Please see TrailLink Map for all parking options and detailed directions.

TrailLink.com