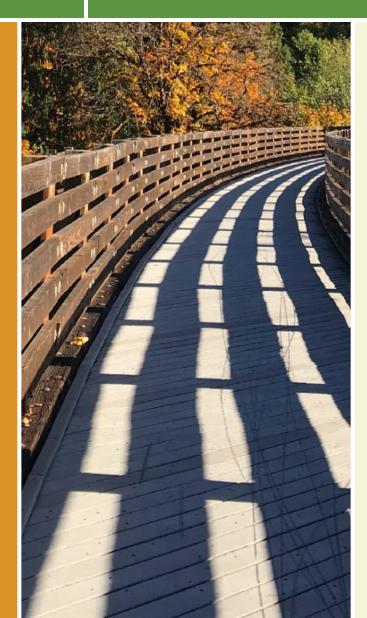

About the Route

The paved pathway is flat and wide, cutting in between neighborhood backyards and business strips. It is a great local connector and a short recreation path for Orange County locals and visitors.