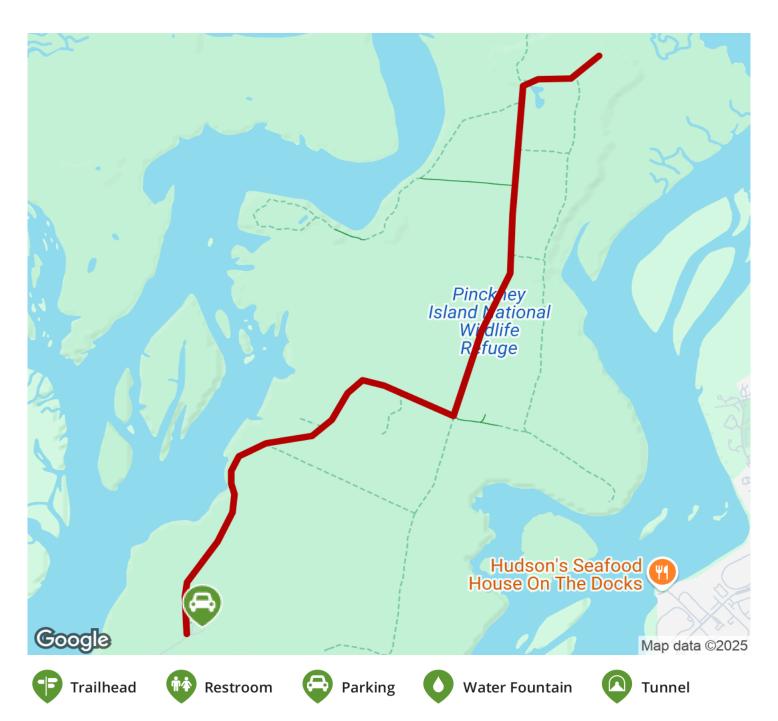

### Pinckney Island National Wildlife Refuge Main Trail South Carolina

**States:** South Carolina **Counties:** Beaufort Length: 3.5miles

Trail end points: Clubhouse Pond to Parking

Lot off of US 278

Trail surfaces: Dirt, Gravel

### Parking & Trail Access

The Pinckney Island National Wildlife Refuge Main Trail runs between a parking lot off of US 278 and Clubhouse Pond.

Parking is available at the southern end of the trail. Please see TrailLink Map for detailed directions.