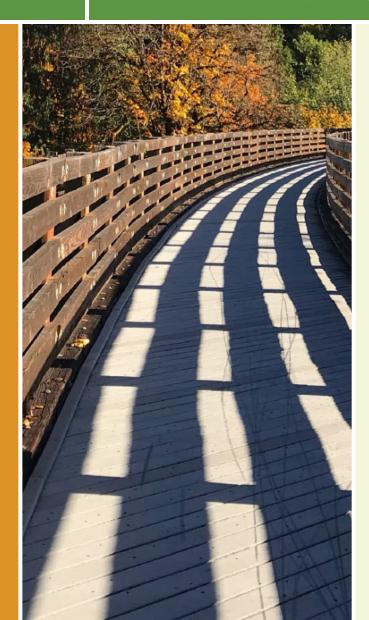

### Overview

The Tualatin River Greenway Trail runs alongside its namesake Greenway for 5.3 miles in Tualatin, OR. The entire path is paved.

### About the Route

Starting from the western end of the trail, which leaves off from a quiet neighborhood street, the Tualatin River Greenway Trail runs alongside the Tualatin River. Just after that, the trail enters Cook Family Park, which offers green spaces, sports fields, and picnic areas. The trail eventually crosses the river and passes through the back of several shopping centers and businesses.