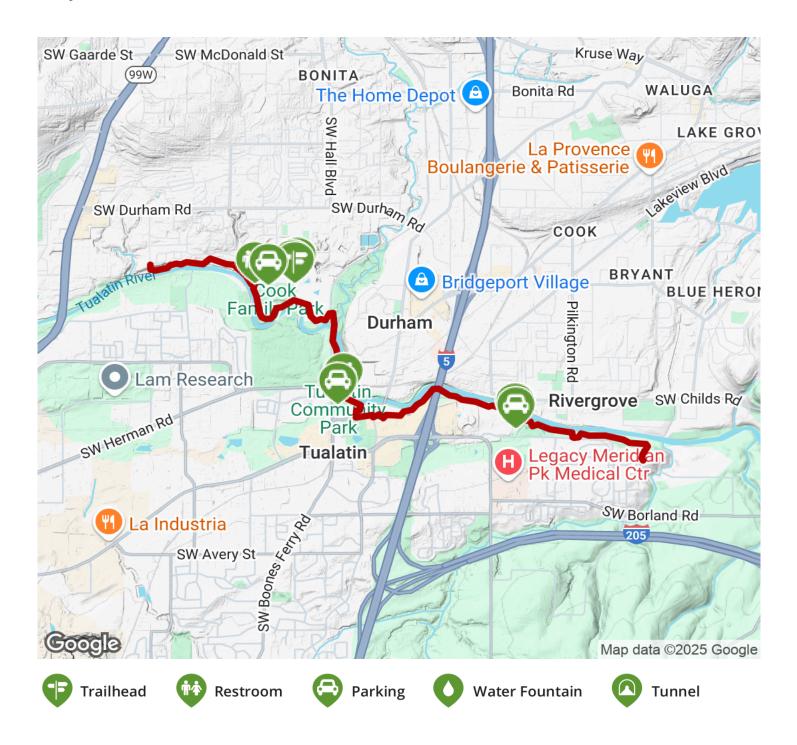

# **Parking & Trail Access**

The Tualatin River Greenway Trail runs between Southwest Tualatin Dr. (Tualatin) and the Southwest Natchez Ct. (Tualatin).

Parking is available at:

- 17005 SW 92nd Ave (Tigard)
- 8515 SW Tualatin Rd. (Tualatin)
- 5855 SW Nyberg Ln. (Tualatin)

Please see TrailLink Map for all parking options and detailed directions.