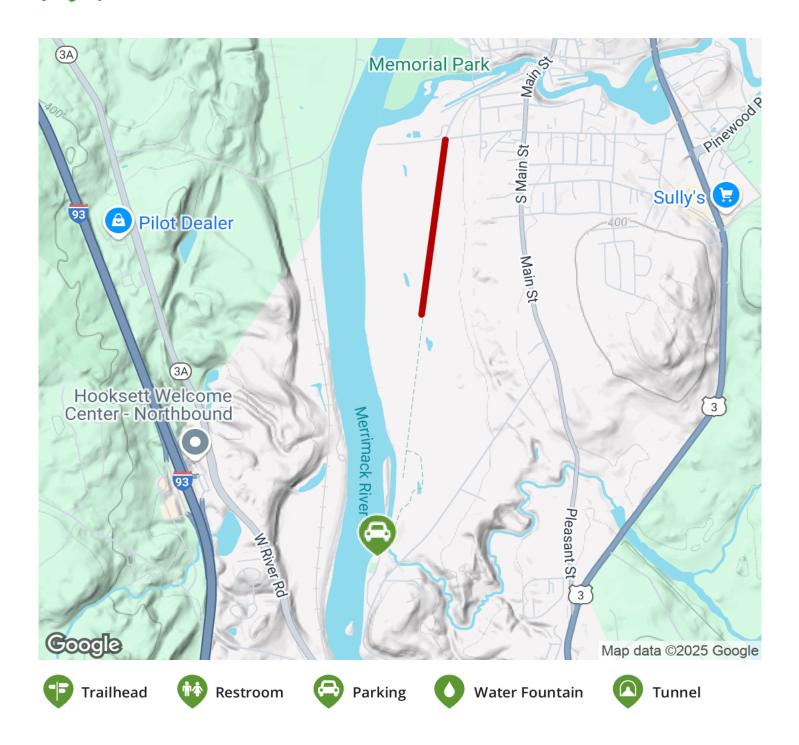

## TrailLink.com

States: New Hampshire Counties: Merrimack Length: 0.7miles Trail end points: Ferry St. (Allenstown) to Hooksett Riverwalk Trail (Hooksett) Trail surfaces: Crushed Stone,Dirt Trail category: Rail-Trail Trail activities: Bike,Walking

# **Parking & Trail Access**

The Allenstown Rail Trail runs between Ferry St. (Allenstown) and the Hooksett Riverwalk Trail (Hooksett).

Parking is available at:

• Hooksett Dog Park, 101 Merrimack St. (Hooksett)

Please see TrailLink Map for all parking options and detailed directions.

TrailLink.com