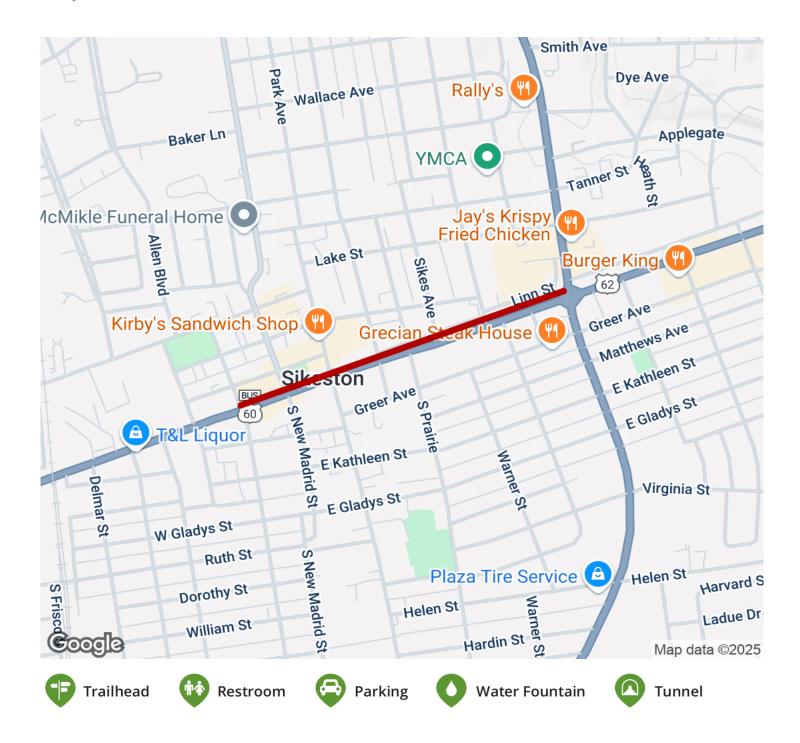

### **Parking & Trail Access**

Sikeston Rail-to-Trail runs between N Scott St. (Sikeston) and US 61 (Sikeston).

There is no designated parking along this route, please see TrailLink Map for detailed directions.