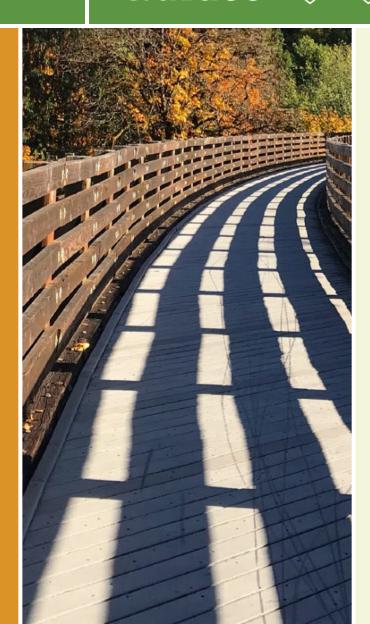

#### Overview

The 0.6-mile Sikeston Rail-to-Trail provides a nice downtown connection for residents and visitors to Sikeston, Missouri.

About the Route

Leaving from the trail's western end at N. Scott St. the trail meanders east alongside W. Malone Avenue. The trail is concrete and entirely flat. The trail comes to its eastern end at US-61.