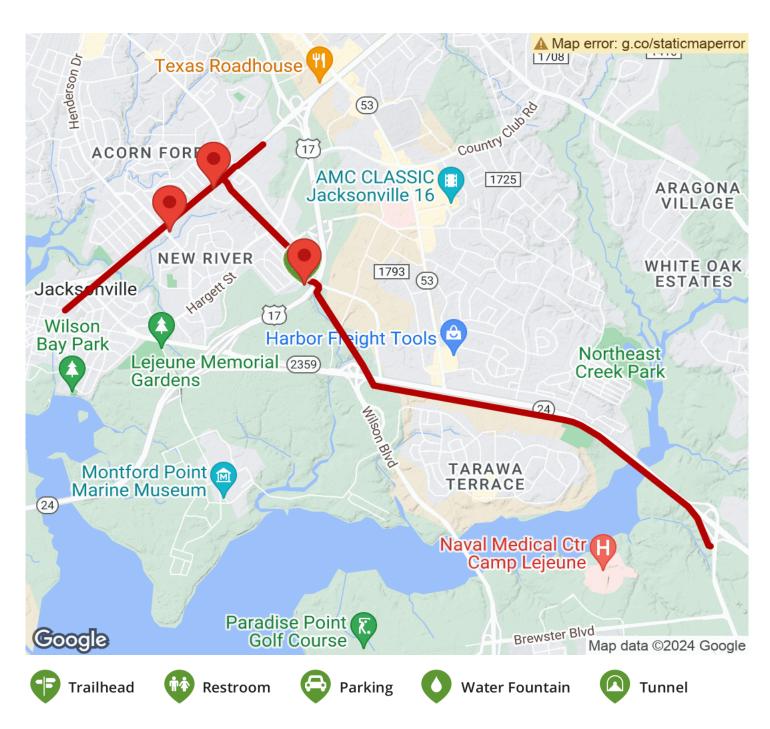

## Parking & Trail Access

The Jacksonville-Camp Lejeune Rails-to-Trails runs between Chaney Ave & E Railroad St (New Bridge Middle School) and Holcomb Blvd near LeJeune Blvd/SR 24 (Camp LeJeune).

Parking is available at:

- Onslow Drive between US 17/Marine Blvd. and Eastwood Drive
- Greyhound Bus Stop, 1300 N Marine Blvd (Jacksonville)
- Bell Fork Rd near where it intersects with the US 17 Bypass (northwest of the Bypass)

These are approximate addresses, please see <u>TrailLink Map</u> for more detailed directions.