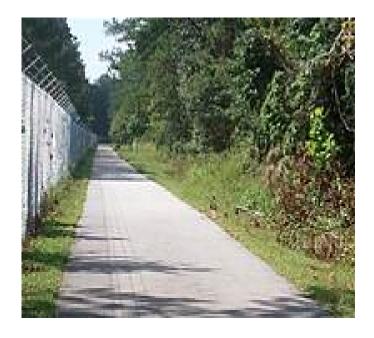

The Jacksonville-Camp LeJeune Rail-to-Trails path extends along abandoned rail beds from the Marine Corps base at Camp LeJeune (Midway Park area) 6.3 miles northwest to Marine Boulevard in Jacksonville. The plan is to make the rail-trail part of a 172-mile network of pedestrian paths that will link with a number of notable Jacksonville sights, including Riverwalk Crossing Park and the Beirut Memorial.

While the public trails ends at the intersection of Holcomb Blvd and LeJeune Blvd, there are additional rail trails that continue south on Holcomb Blvd. run past the Visitor's Center and throughout the Marine Base. The Jacksonville-Camp LeJeune Rail-to-Trails path is a proposed part of the East Coast Greenway, which runs from Maine to Key West, Florida.