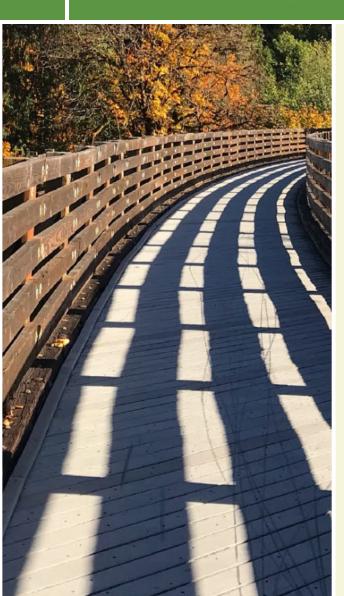

## Merchantville Bike Path

New Jersey

The Merchantville Bike Path gently oscillates through Merchantville Borough, paralleling Chestnut Avenue. The paved 1-

The Merchantville Bike Path gently oscillates through Merchantville Borough, paralleling Chestnut Avenue. The paved 1-mile trail provides a pleasant route dotted with tall pines and leafy shade trees through residential neighborhoods leading to a busy commercial area on its east end.