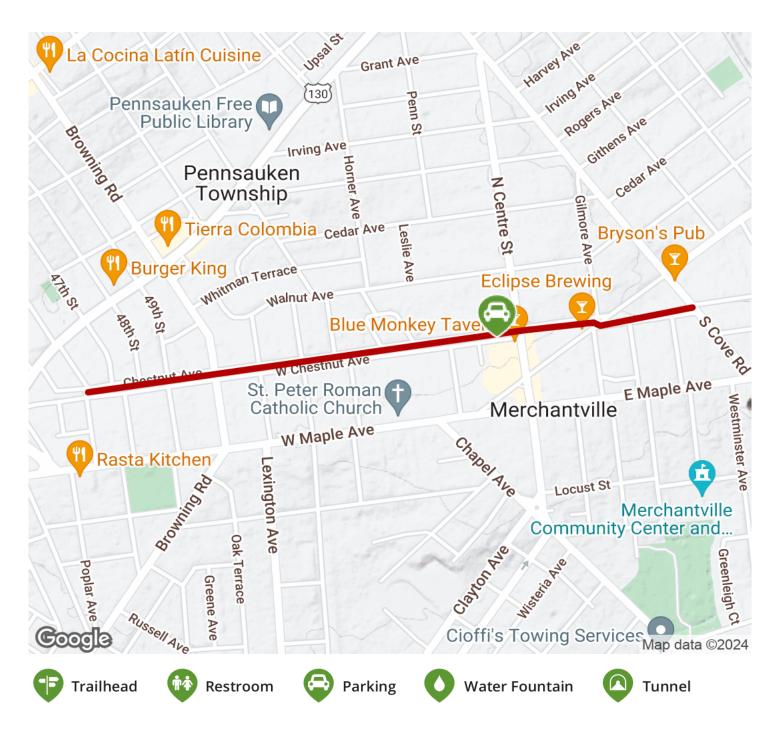

## Parking & Trail Access

A large parking area is available along Chestnut Avenue toward the east end of the trail.