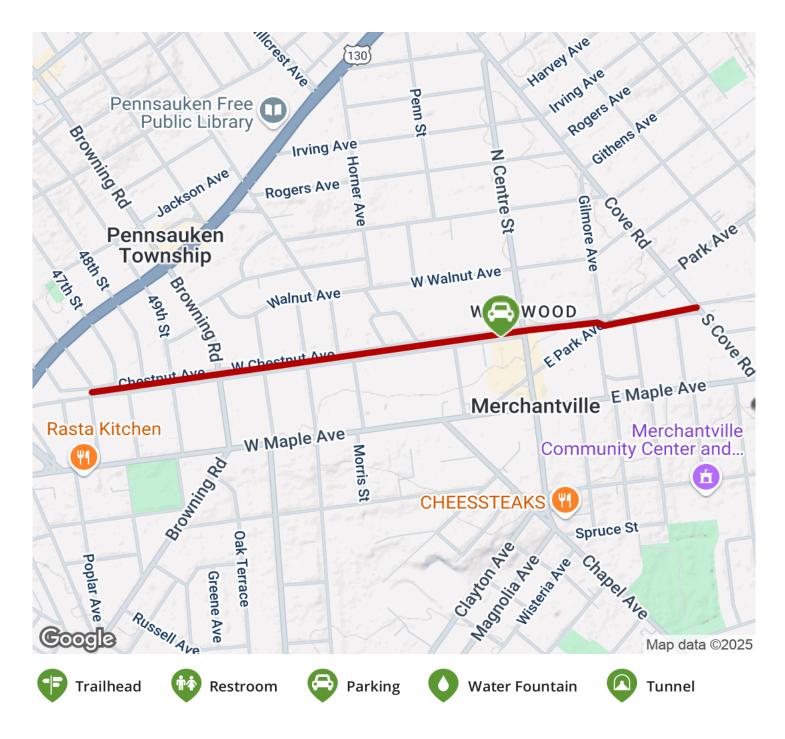

The rail-trail is part of The Circuit, an interweaving network of trails in the Philadelphia and Camden area.

**States:** New Jersey **Counties:** Camden Length: 1.05miles

Trail end points: Euclid Avenue to Cove Road

## Parking & Trail Access

A large parking area is available along Chestnut Avenue toward the east end of the trail.