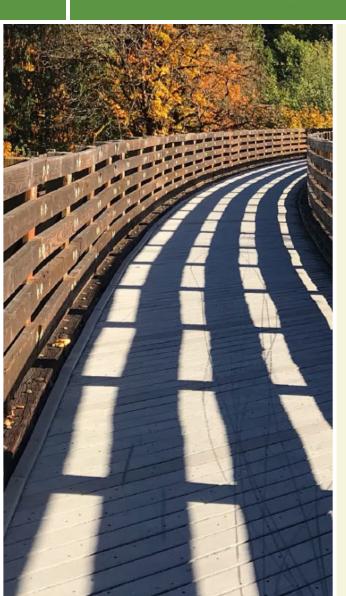

## Merchantville Bike Path

New Jersey

The Merchantville Bike Path gently oscillates through Merchantville Borough, paralleling Chestnut Avenue. The paved 1-

The Merchantville Bike Path gently oscillates through Merchantville Borough, paralleling Chestnut Avenue. The paved 1-mile trail provides a pleasant route dotted with tall pines and leafy shade trees through residential neighborhoods leading to a busy commercial area on its east end.