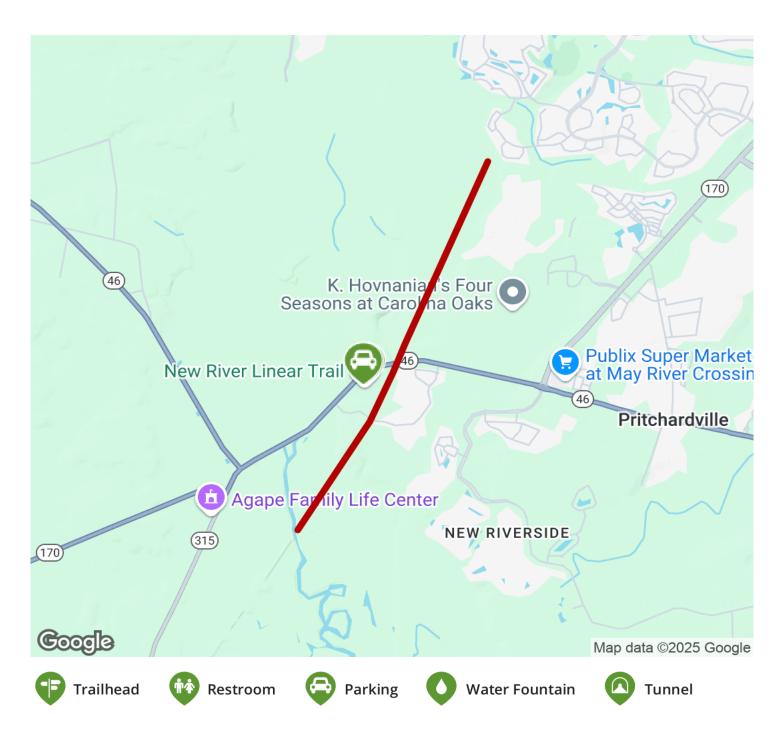

### Parking & Trail Access

The New River Linear Trail runs between a dead-end near Biltmore Dr. (Bluffton) and the New River.

Parking is available at:

• 3809-3835 Okatie Hwy (Bluffton)

Please see <u>TrailLink Map</u> for detailed directions.