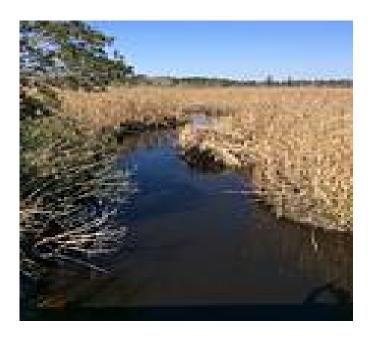

## The New River Linear Trail runs for 3.4 miles within the City of Bluffton in South Carolina. About the Route The route, which is

The grass trail is generally flat, but because it is unpaved, wider tires are recommended. Although the New River Linear Trail is a relatively short 3.4 miles long, the route passes through some spectacular scenery. In the north, the landscape is a mixture of hardwood forest and swampland where wildlife abounds. Turkeys, deer, and waterfowl are some of the more common inhabitants of the area, while armadillos and even alligators have been spotted. Further south, before the trail's end at the New River, the grid of channels from long-abandoned rice fields is often visible.