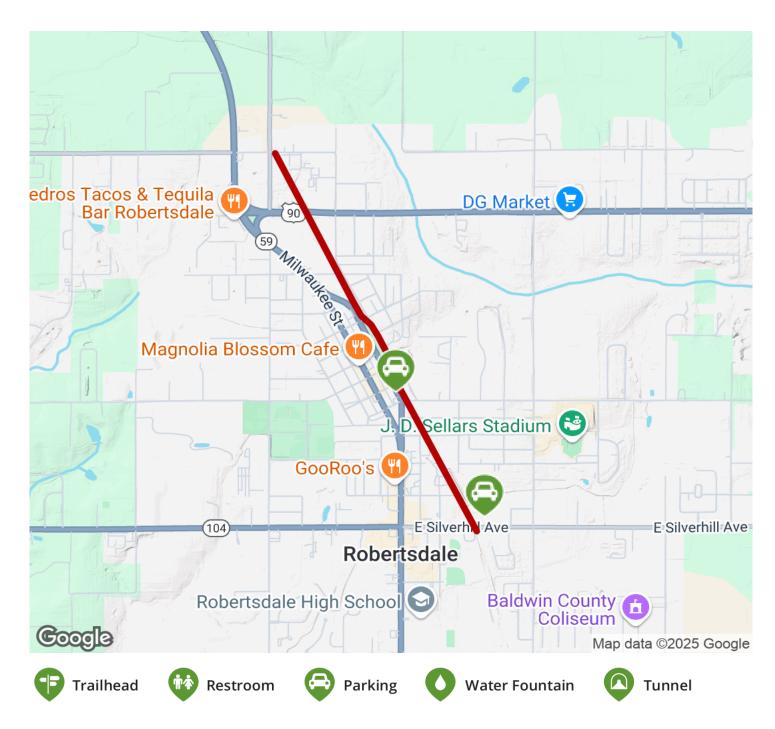

The Robertsdale Trail (a.k.a. Central Baldwin Rail-Trail) is a short linear route through the heart of Robertsdale that follows the former Louisville & Nashville Railroad line. While you won't find a formal trailhead facility or parking area, secure public parking is available at the main post office near the trail's northern terminus, on U.S. Highway 90, about a mile from the charming downtown. The city police department and county sheriff's office stand nearby.

**States:** Alabama **Counties:** Baldwin Length: 1.7miles

**Trail end points:** Hughen Street in Robertsdale

to East Silverhill Avenue in Robertsdale

Trail surfaces: Asphalt
Trail category: Rail-Trail
Trail activities: Bike, Inline

## Parking & Trail Access

Directions: Take I-10 to Route 59 south into Robertsdale; turn east on U.S. 90. The post office is on the left, just past the trail crossing. Cyclists and walkers can access the trail from here, as well as from its southern terminus on East Silverhill Avenue.