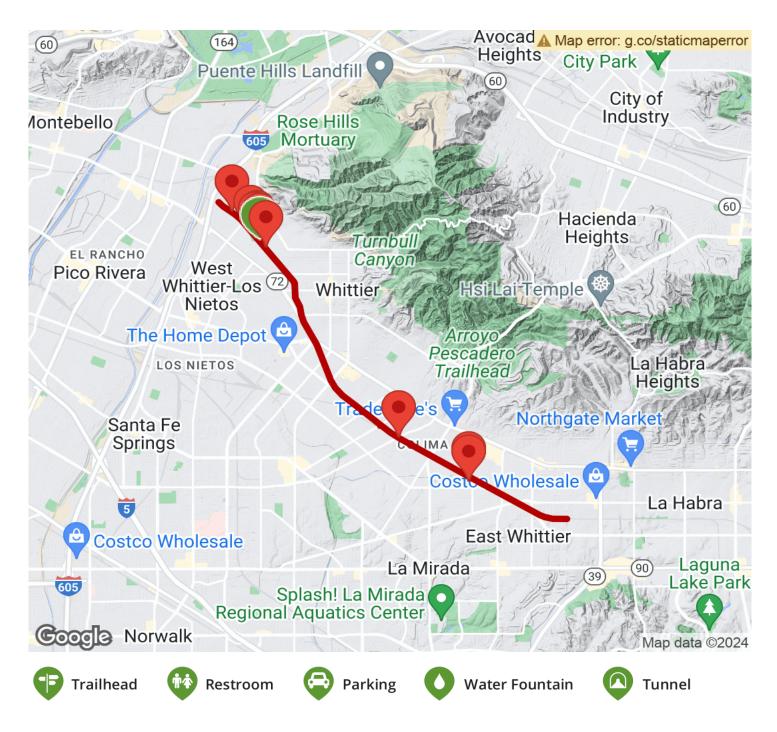

## Parking & Trail Access

The main trailhead for the Whittier Greenway Trail is at Palm Park, 5703 Palm Avenue. You can also park on the street at Lorene Street (at the northern end) and at a lot on El Rancho Drive. Visit the <u>TrailLink map</u> for all options and detailed directions.