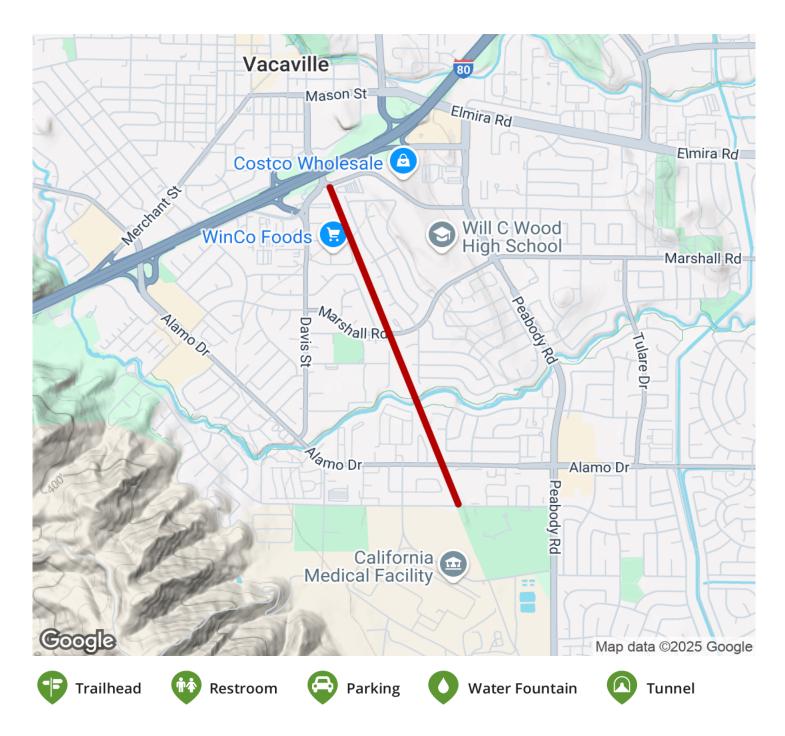

## TrailLink.com

States: California Counties: Solano Length: 1.25miles Trail end points: Hume Way and Davis St. to California Dr. west of Al Patch Park Trail surfaces: Asphalt Trail category: Rail-Trail Trail activities: Bike,Inline Skating,Wheelchair Accessible,Walking

## **Parking & Trail Access**

Parking for the Southside Bikeway is available at Al Patch Park on California Drive, not far from the trail's southern endpoint. From the park, follow the sidewalk west along California Drive just a couple hundred feet to reach the Southside Bikeway.