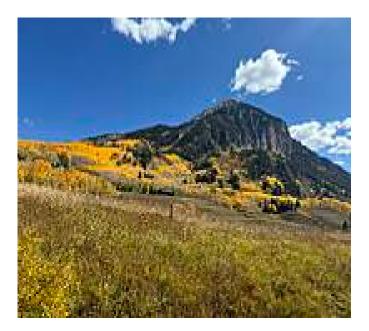

Lower Loop Trail at Crested Butte Colorado

Colorado's Lower Loop Trail offers a wonderful scenic route along the Slate River with views of snowcapped mountains and

Colorado's Lower Loop Trail offers a wonderful scenic route along the Slate River with views of snowcapped mountains and wildflowers. It connects the town of Crested Butte to the Oh Be Joyful Recreation Area. The trail is fairly level and traverses several different types of terrain, as well as a reclaimed mine site. Riders would be comfortable on either a hybrid or mountain bike. An alternative return that is more hilly is the Upper Lower Loop Trail.