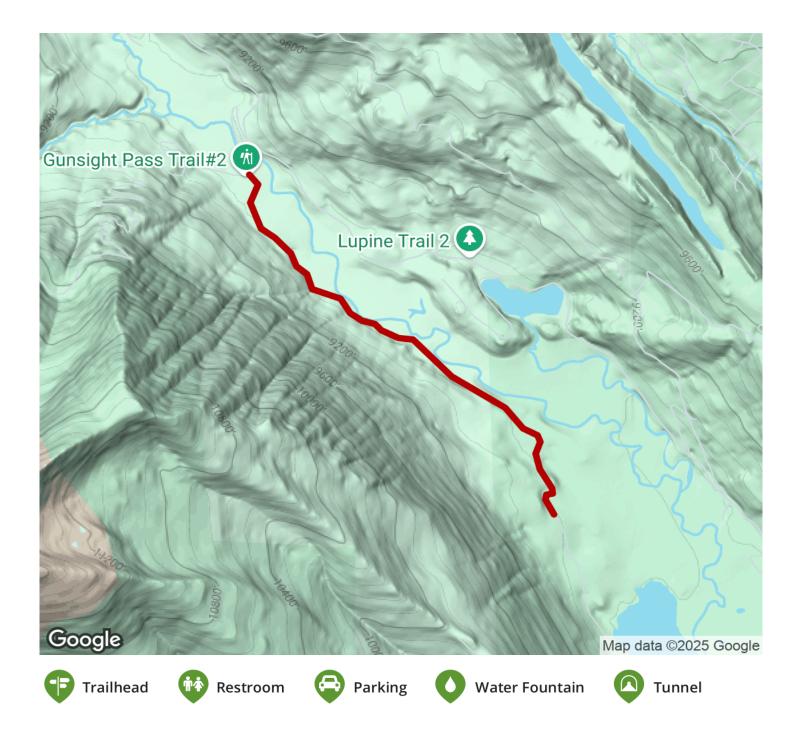

## Parking & Trail Access

Parking is available on-street in downtown Crested Butte.

States: Colorado Counties: Gunnison Length: 3.5miles Trail end points: Peanut Lake Rd. to Slate River Bridge at Gunsight Pass Rd. Trail surfaces: Ballast,Dirt,Gravel Trail category: Rail-Trail Trail activities: Mountain Biking,Walking,Cross Country Skiing