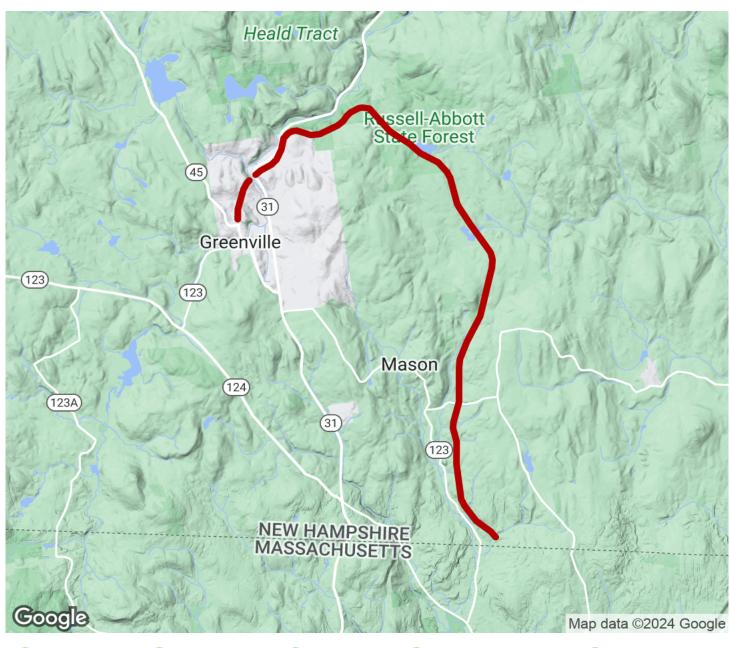

## TrailLink Unlimited 🔯

Guides 🕫 🤝

Mason Railroad Trail New Hampshire

The Mason Railroad Trail runs for nearly 7 miles from near the New Hampshire? Massachusetts border (nr. Townsend, MA) to

The Mason Railroad Trail runs for nearly 7 miles from near the New Hampshire–Massachusetts border (nr. Townsend, MA) to Greenville, NH. The trail follows a heavily wooded corridor through Russell State Forest and Coyne Wildlife Sanctuary. There's a short break in the trail north of Greenville where it crosses a creek just west of State Route 31 (the railroad trestle is out).

Snowmobiles are permitted in winter.

**States:** New Hampshire **Counties:** Hillsborough

Length: 6.7miles

Trail end points: SR 31 (Greenville) to Morse

Rd. (nr. MA-NH border)

Trail surfaces: Ballast, Gravel, Sand

## Parking & Trail Access

To get to the trail from Interstate 495, take Route 119 northwest to Townsend, Massachusetts. Continue west toward West Townsend for less than 2 miles, veering right at a sign that points toward Mason, New Hampshire, and another that reads Greenville 8." In 1.5 miles, veer right at the fork and proceed 1 mile to the Massachusetts/New Hampshire border. A gravel trail parking lot is located on the left side of the road. To get onto the trail, take a right on Morse Road (which is just up the road ahead of you) and travel uphill for 0.3 miles. You will see an orange gate on the trail corridor to the left, which is the direction you want to travel. If you head right, the trail ends in less than a half-mile at the state line because the tracks are still in place in Massachusetts.