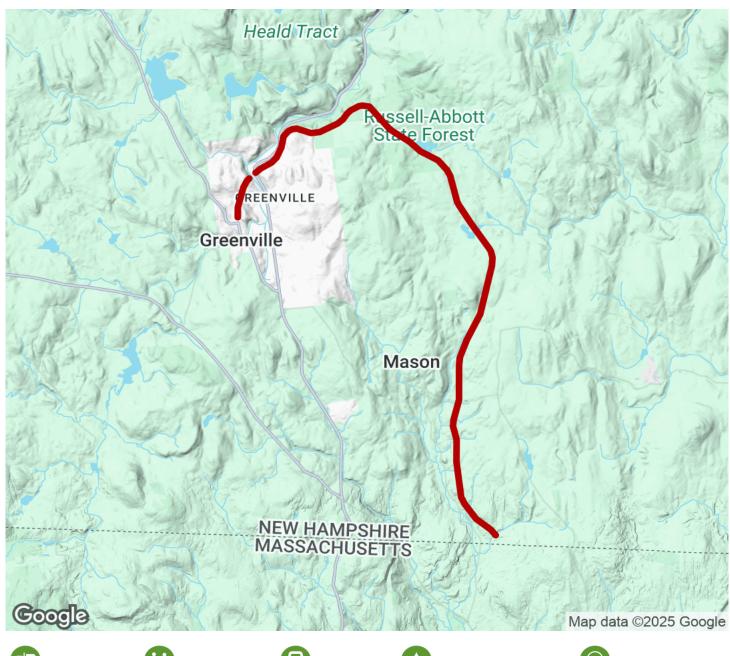

## TrailLink Unlimited 🔯

Guides 🕫 🤝

Mason Railroad Trail New Hampshire

The Mason Railroad Trail runs for nearly 7 miles from near the New Hampshire? Massachusetts border (nr. Townsend, MA) to

The Mason Railroad Trail runs for nearly 7 miles from near the New Hampshire–Massachusetts border (nr. Townsend, MA) to Greenville, NH. The trail follows a heavily wooded corridor through Russell State Forest and Coyne Wildlife Sanctuary. There's a short break in the trail north of Greenville where it crosses a creek just west of State Route 31 (the railroad trestle is out).

## Parking & Trail Access

To get to the trail from Interstate 495, take Route 119 northwest to Townsend, Massachusetts. Continue west toward West Townsend for less than 2 miles, veering right at a sign that points toward Mason, New Hampshire, and another that reads Greenville 8." In 1.5 miles, veer right at the fork and proceed 1 mile to the Massachusetts/New Hampshire border. A gravel trail parking lot is located on the left side of the road. To get onto the trail, take a right on Morse Road (which is just up the road ahead of you) and travel uphill for 0.3 miles. You will see an orange gate on the trail corridor to the left, which is the direction you want to travel. If you head right, the trail ends in less than a half-mile at the state line because the tracks are still in place in Massachusetts.